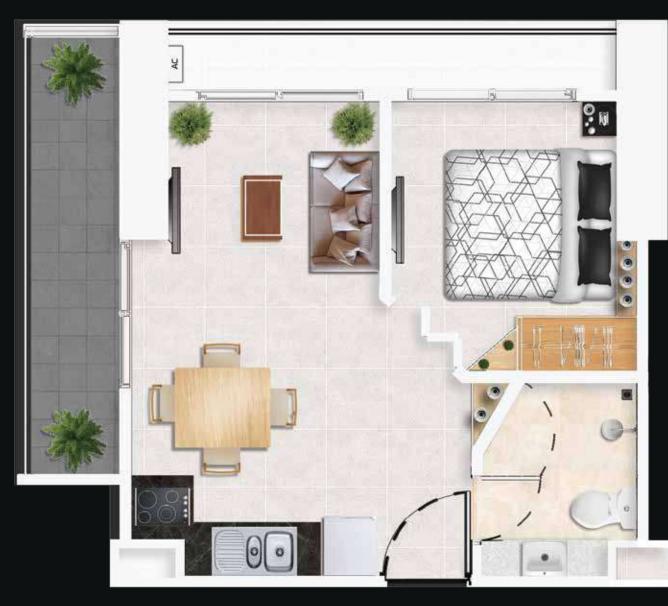

### VARNA SUITE **1 BEDROOM CORNER 36 SQM.**

SMART DESIGN UNIT LAYOUTS COPYRIGHT GLOBAL TOP GROUP 2018 @ ALL RIGHTS RESERVED