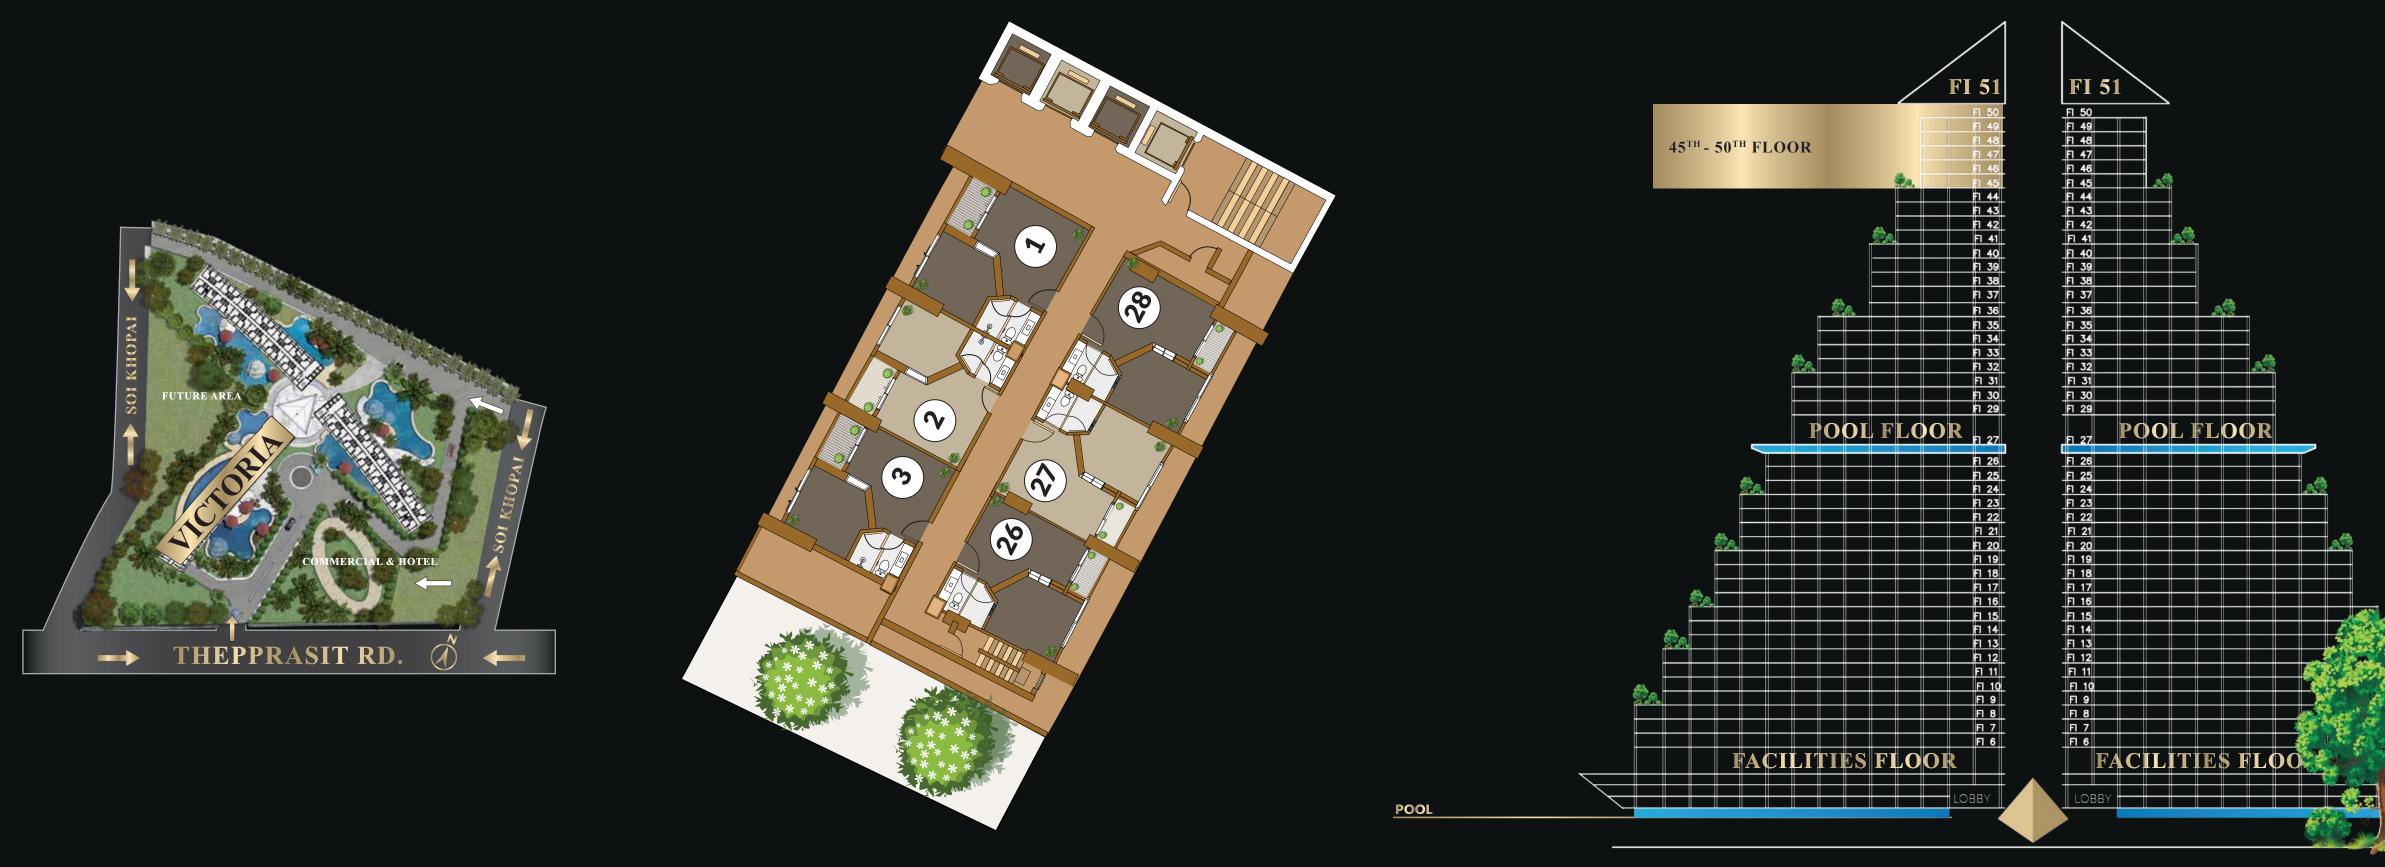

## GENERAL SPECIFICATION

U

**LOCATION:** Central Pattaya. 3 minutes from Sukhumvit, 5 minutes from Central Festival

**LAND AREA:** 14.5 Rai or 23,200 Sq.m.

**STRUCTURE:** 3 High-Rise Buildings\*, 51 stories and 4 elevators each - Victoria Tower

- Geneva Tower
- Elya Tower

\* Each building will have private facilities and amenities

J.m.

| NIT TYPES: | Studio      | 20 sq.m.               |
|------------|-------------|------------------------|
|            | One Bedroom | $28 - 40  \mathrm{sq}$ |
|            | Two Bedroom | 57 sq.m.               |

**AMENITIES:** 3 levels of secured parking, CCTV throughout 9 Sky Garden Balconies per Tower

| Ground Floor           | _ | Garden, Swimming Pools, Waterpark,     |
|------------------------|---|----------------------------------------|
|                        |   | Kids Club and Playground               |
| 4 <sup>th</sup> Floor  | - | Steam, Sauna, Fitness Rooms and a Cafe |
| 27 <sup>th</sup> Floor | - | Infinity Edge Swimming Pool, Cafe and  |
| 51 <sup>st</sup> Floor | - | Sky Restaurant/Bar and Lounge          |
| Commercial             | - | Luxury Hotel, Shopping Mall, Café,     |
|                        |   | Massage Parlor, Convenience Store and  |

The company, Global Top Group, is a leading property developer with over 35 years of experience nationwide. In 2017 the company was awarded the prestigeous title of "Best Luxury Condominium Developments" (Eastern Seaboard). Global now, proudly presents to you our very own "MARINA GOLDEN BAY' in Central Pattaya. A sprawling endeavor, it will be set on a land area of 14.5 rai, the equivalent of six combined football fields. Each of the 3 gleaning towers will rise to a level of 51 floors with infinity edge pools on the 27<sup>th</sup> floor offering panoramic city and sea views. Each tower will also feature 9 relaxing sky garden balconies verdantly landscaped for the relaxation and enjoyment of our property owners and their guests. The Sky Lounge Bar & Restaurant on 51st floor allows you to have a glimpse of heaven on earth. Marina Golden Bay will also feature a luxurious hotel and the shopping mall complex which will serve as the base of these 3 enormous buildings.