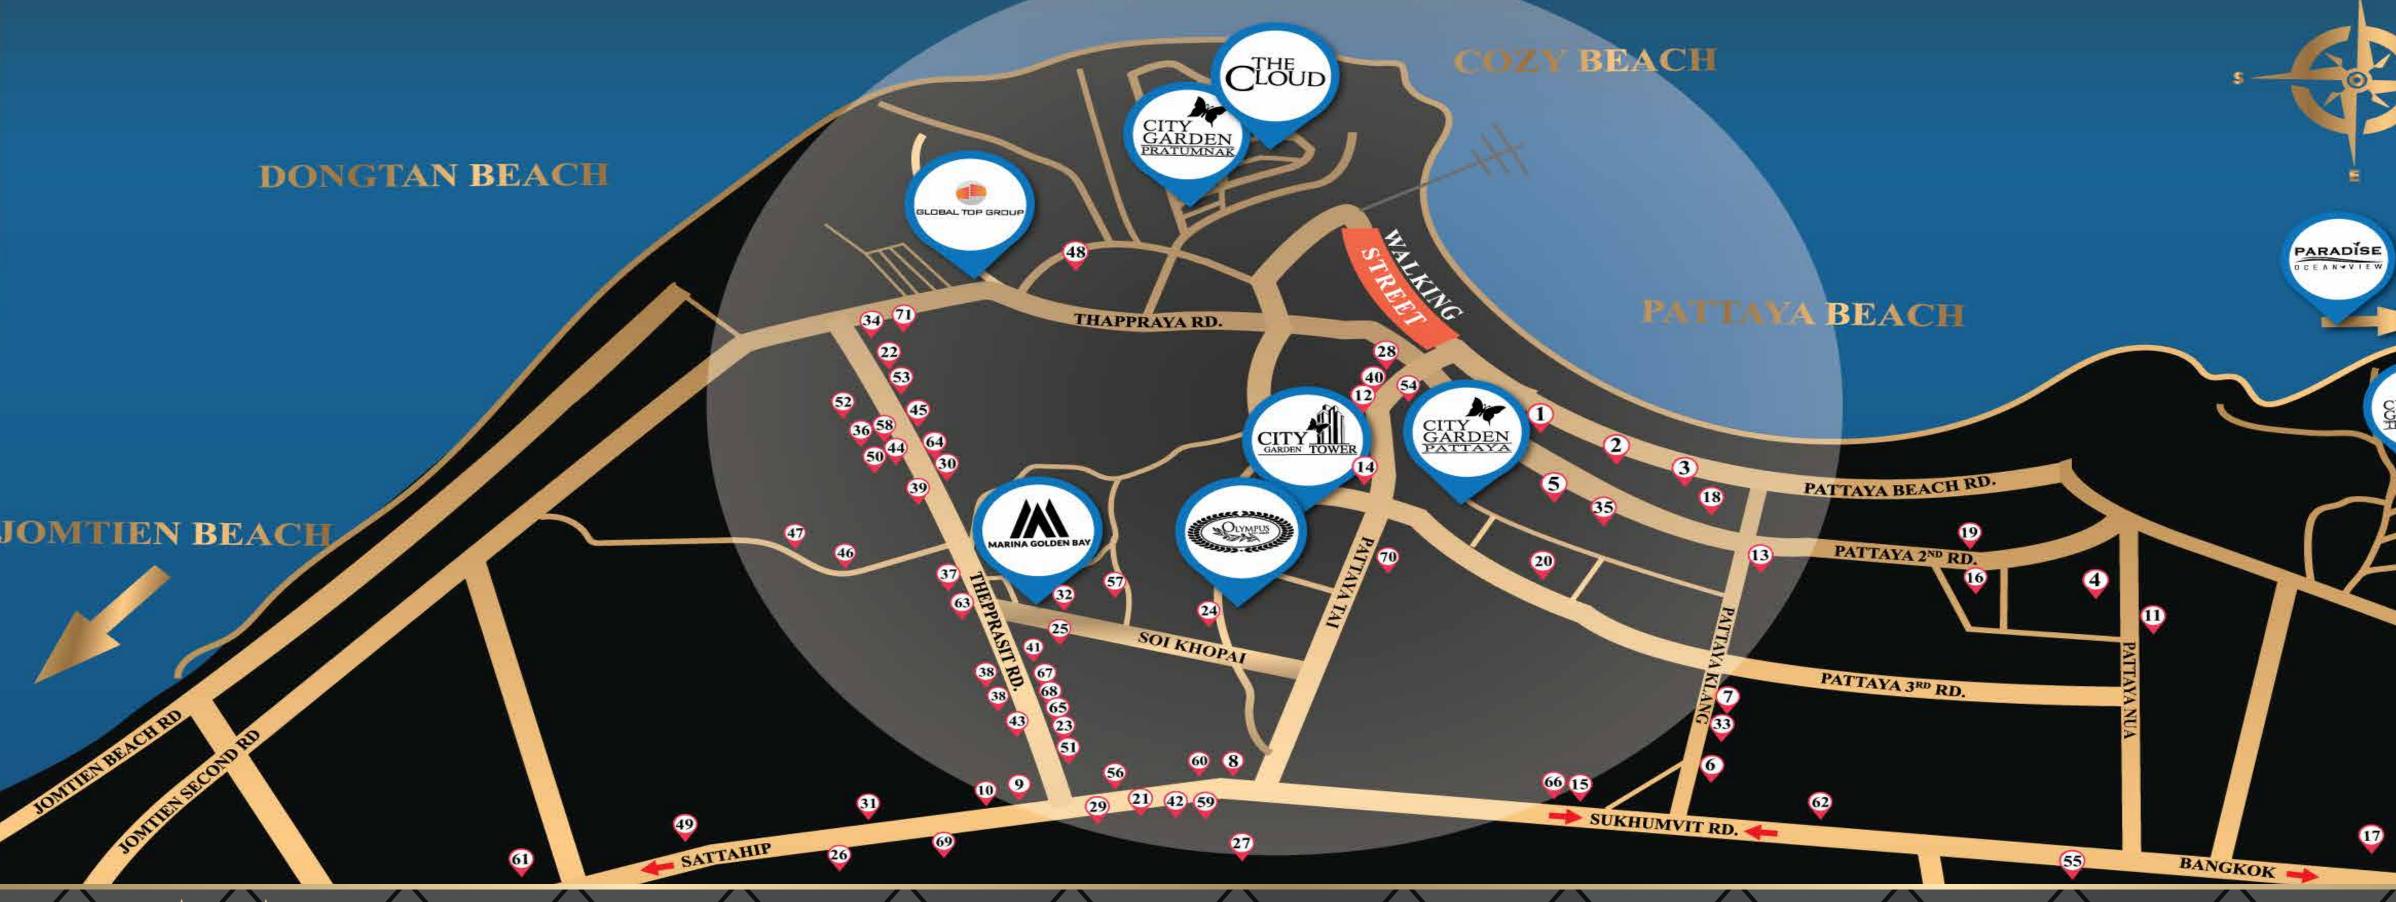

# CENTRAL LOCATION MARINA GOLDEN BAY PATTAYA

Marina Golden Bay is strategically located near the City Center with convenient access to all modes of public transportation and main roads. Pattaya's many tourist attractions, beaches, international schools, hospitals and night markets are within easy reach. This convenience of location drives profitability in all our projects

### **POPULAR SHOPPING MALLS:**

- 1. Royal Garden Plaza
- 2. Mike Shopping Mall
- 3. Central Festival Pattaya Beach
- 4. Terminal 21
- 5. Avenue Pattaya
- 6. Harbor Mall
- 7. Big C Extra
- 8. Big C South Pattaya
- 9. Outlet Mall
- 10. Tesco Lotus Sukhumvit
- 11. Tesco Lotus North Pattaya
- 12. Tukcom (IT store)
- 13. Tops Supermarket
- 14. Friendship
- 15. King Power Duty Free
- 16. Central Marina

### **HOSPITALS:**

- 17. Bangkok Hospital Pattaya
- 18. Memorial Hospital
- 19. Pattaya International Hospital

- 20. Pattaya City Hospital
- 21. Bangkok Hospital Branch
- 22. Smile Dental Clinic (Thepprasit)
- 23. Tara Physical Therapy Clinic

### **SCHOOLS:**

- 24. Aksorn Pattaya School
- 25. Aksorn Thepprasit School
- 26. Satit UdomSeuksa School
- 27. Burapa English Program School ( B.E.S.T )
- 28. Government Pattaya School
- 29. Suriya Music Center
- 30. Siam Computer and Language School

### **CONVENIENCE STORES:**

- 31. Makro
- 32. Tesco Lotus Express
- 33. Foodland
- 34. Foodmart
- 35. Villa Market Pattaya

# MARINA GOLDEN BAY PATTAYA

- 36. Fruit Market Ratanakorn
- 37. Electric Shop
- 38. Thepprasit Night Market
- 39. Second Hand Market & Vintage Memorabilia Thepprasit
- 40. Second Hand Market & Vintage Memorabilia Pattaya Tai
- 41. Handware store
- 42. Gecko Lighting and Decor
- 43. Wholesale Pharmacy

### **ENTERTAINMENT**:

- 44. Colosseum Show
- 45. Kaan Show
- 46. Xbungy Pattaya Bungy Jump
- 47. Go Karts Speedway
- 48. Big Buddha Hill Viewpoint
- 49. Underwater World
- 50. Yunomori Onsen and SPA
- 51. Thepprasit Boxing Stadium
- 52. Elephant Village Pattaya
- 53. Yoga Pattaya Center

- 54. Wat Chai temple
- 55. Mini Siam (Miniatures Park)
- 56. Health Land Spa & Massage
- 57. Venum Training Camp Thailand

### **SHOPS FOR HOME:**

- 58. Decorum Furniture Shop
- 59. Chic Republic
- 60. Baan and Beyond
- 61. Thai Watsadu
- 62. Index Living Mall
- 63. Curtain Outlet Shop

### GASOLINE STATIONS, BANKS:

- 64. Siam Commercial Bank
- 65. Bangkok Bank Thepprasit
- 66. B Quik (Car Repair Station)
- 67. PTT Gas Station Thepprasit
- 68. MP Gas Station Thepprasit
- 69. PTT Gas Station Sukhumvit
- 70. Shell Gas Station Pattaya Tai
- 71. Bus Station Tappraya