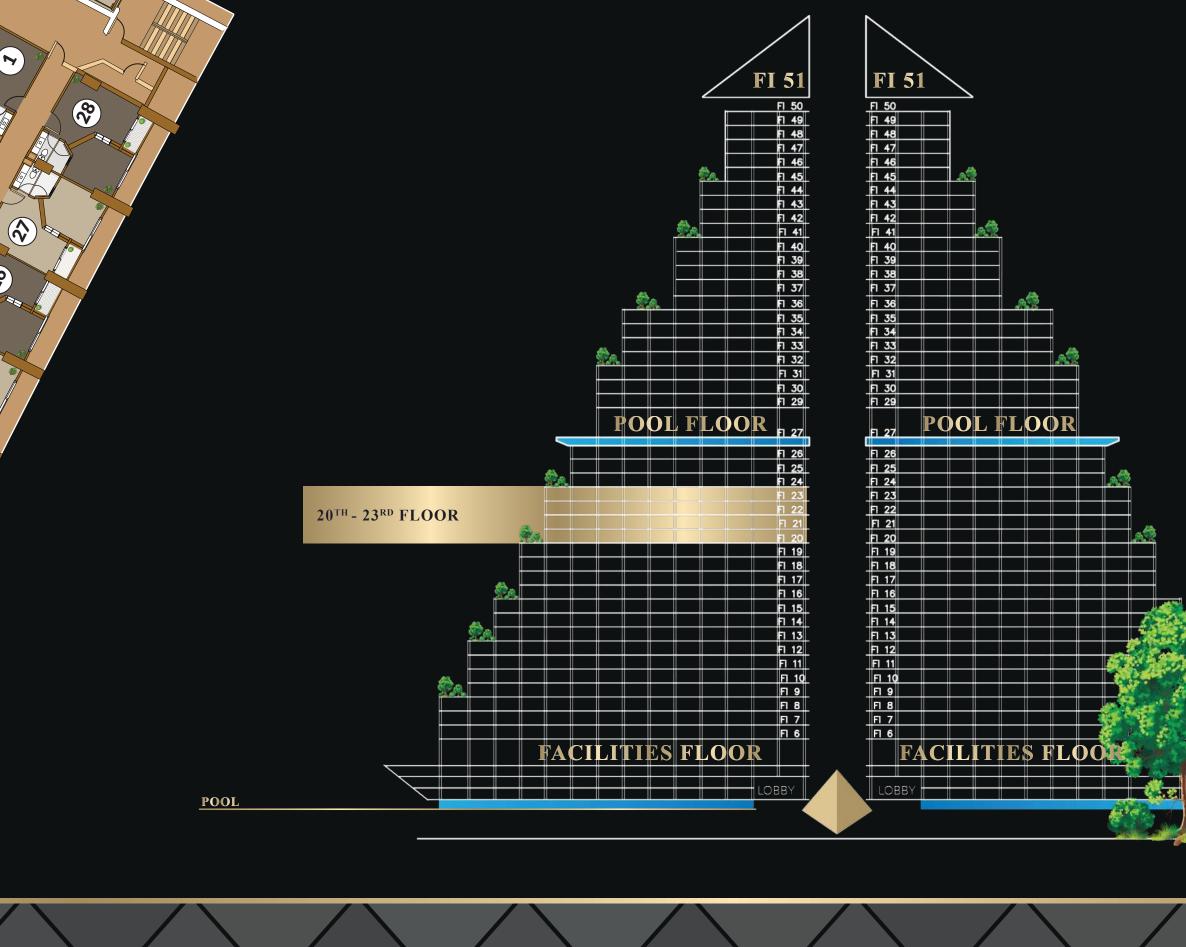

## GENERAL SPECIFICATION

U

**LOCATION:** Central Pattaya. 3 minutes from Sukhumvit, 5 minutes from Central Festival

**LAND AREA:** 14.5 Rai or 23,200 Sq.m.

**STRUCTURE:** 3 High-Rise Buildings\*, 51 stories and 4 elevators each - Victoria Tower

**AMENITIES:** 3 levels of secured parking, CCTV throughout 9 Sky Garden Balconies per Tower

| Ground Floor           | _ | Garden, Swimming Pools, Waterpark,     |
|------------------------|---|----------------------------------------|
|                        |   | Kids Club and Playground               |
| 4 <sup>th</sup> Floor  | - | Steam, Sauna, Fitness Rooms and a Cafe |
| 27 <sup>th</sup> Floor | - | Infinity Edge Swimming Pool, Cafe and  |
| 51 <sup>st</sup> Floor | - | Sky Restaurant/Bar and Lounge          |
| Commercial             | - | Luxury Hotel, Shopping Mall, Café,     |
|                        |   | Massage Parlor, Convenience Store and  |

The company, Global Top Group, is a leading property developer with over 35 years of experience nationwide. In 2017 the company was awarded the prestigeous title of "Best Luxury Condominium Developments" (Eastern Seaboard). Global now, proudly presents to you our very own "MARINA GOLDEN BAY' in Central Pattaya. A sprawling endeavor, it will be set on a land area of 14.5 rai, the equivalent of six combined football fields. Each of the 3 gleaning towers will rise to a level of 51 floors with infinity edge pools on the 27<sup>th</sup> floor offering panoramic city and sea views. Each tower will also feature 9 relaxing sky garden balconies verdantly landscaped for the relaxation and enjoyment of our property owners and their guests. The Sky Lounge Bar & Restaurant on 51st floor allows you to have a glimpse of heaven on earth. Marina Golden Bay will also feature a luxurious hotel and the shopping mall complex which will serve as the base of these 3 enormous buildings.

## VÁGŇIFIČENT PÁNÓRAMAŠ

Besides the beautifully landscaped pools on ground level, the 27th floor of each tower will be feature an immense infinity edge sky pool, its attendant facilities and a cafe. A perfect place to take in a sunset as the beautiful seascape gives in to the glittering lights of the city.