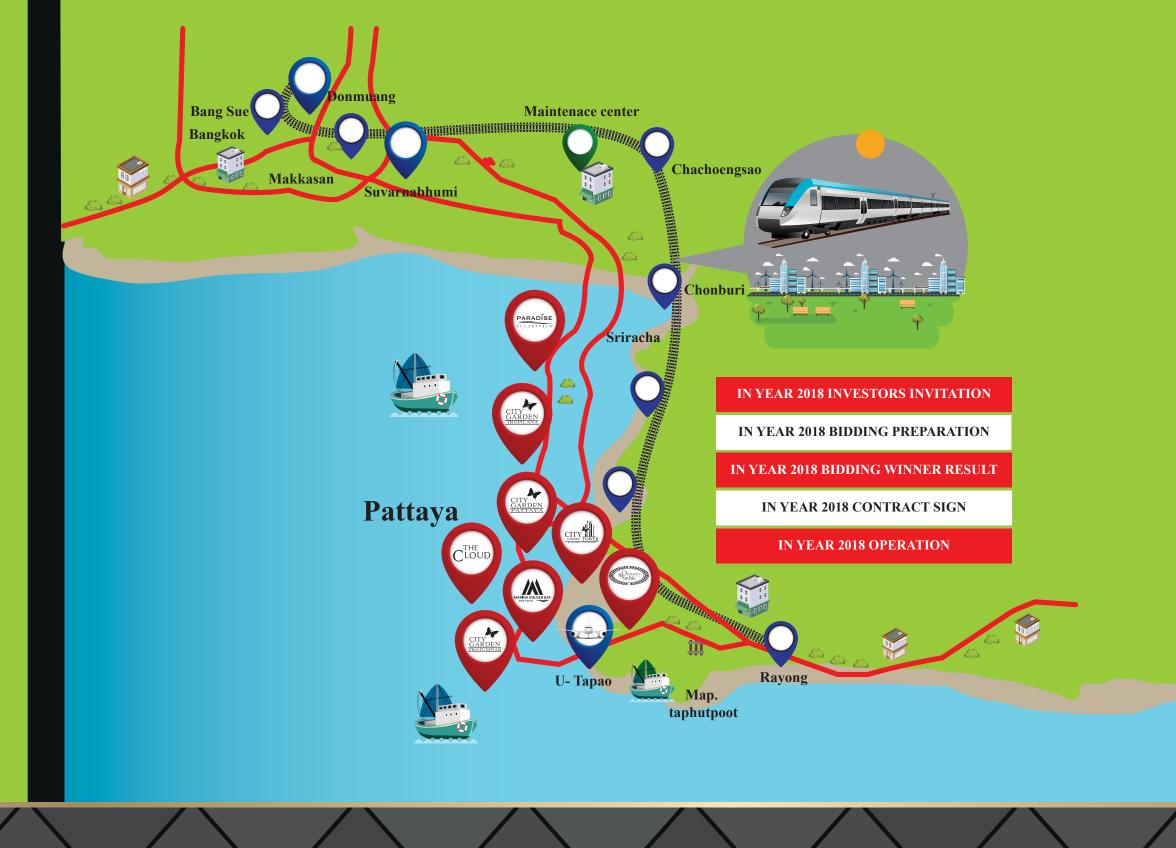

# EASTERN ECONOMIC CORRIDOR (EEC

### TRAM PROJECT SET TO TRANSFORM PATTAYA

### (ROUTE INFO)

Tram will go from north Pattaya Beach Road and back again on Pattaya 2<sup>nd</sup> road. Phase 1 the Red Line will be a planned 8 kilometer loop. Does not include the Red Line connector to the High-Speed Train

### CONCEPT OF THE HIGH SPEED RAIL LINKED 3 AIRPORTS PROJECT

PARADÍSE

THE

Global Top Group is one of the city's most prolific and experienced puveyors of high quality, high return properties with over 35 years of experience in Real Estate, Property Development, Sales & Rental Management and Construction. Our portfolio of popular centrally located properties has been strategically planned to be within minutes of future infrastucture improvements. We invite you to be part of our winning team.