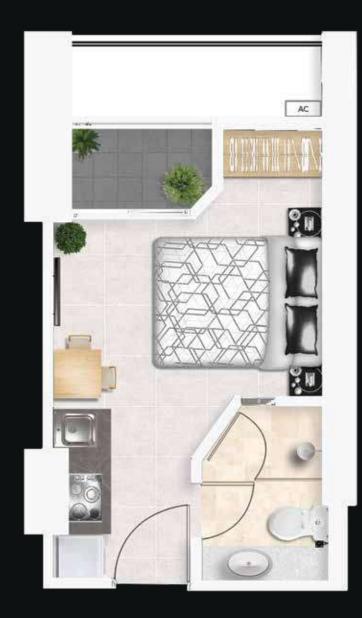

### VARNA SUITE **1 BEDROOM CORNER 36 SQM.**

SMART DESIGN UNIT LAYOUTS COPYRIGHT GLOBAL TOP GROUP 2018 @ ALL RIGHTS RESERVED