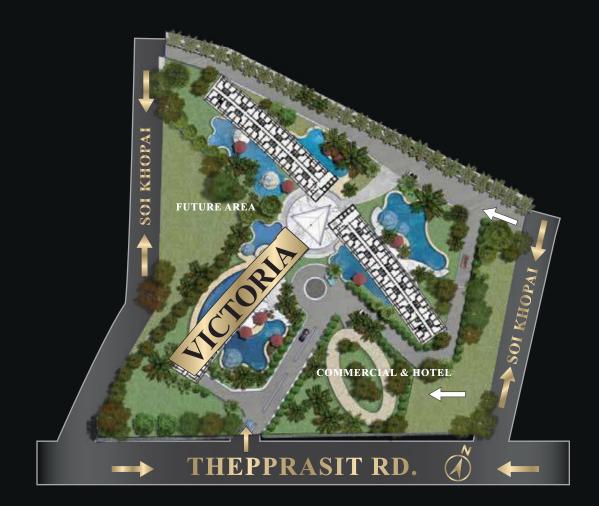

## GENERAL SPECIFICATION

U

**LOCATION:** Central Pattaya. 3 minutes from Sukhumvit, 5 minutes from Central Festival

**LAND AREA:** 14.5 Rai or 23,200 Sq.m.

**STRUCTURE:** 3 High-Rise Buildings\*, 51 stories and 4 elevators each - Victoria Tower

- Geneva Tower
- Elya Tower

\* Each building will have private facilities and amenities

J.m.

| NIT TYPES: | Studio      | 20 sq.m.               |
|------------|-------------|------------------------|
|            | One Bedroom | $28 - 40  \mathrm{sq}$ |
|            | Two Bedroom | 57 sq.m.               |

**AMENITIES:** 3 levels of secured parking, CCTV throughout 9 Sky Garden Balconies per Tower

| Ground Floor           | _ | Garden, Swimming Pools, Waterpark,     |
|------------------------|---|----------------------------------------|
|                        |   | Kids Club and Playground               |
| 4 <sup>th</sup> Floor  | - | Steam, Sauna, Fitness Rooms and a Cafe |
| 27 <sup>th</sup> Floor | - | Infinity Edge Swimming Pool, Cafe and  |
| 51 <sup>st</sup> Floor | - | Sky Restaurant/Bar and Lounge          |
| Commercial             | - | Luxury Hotel, Shopping Mall, Café,     |
|                        |   | Massage Parlor, Convenience Store and  |