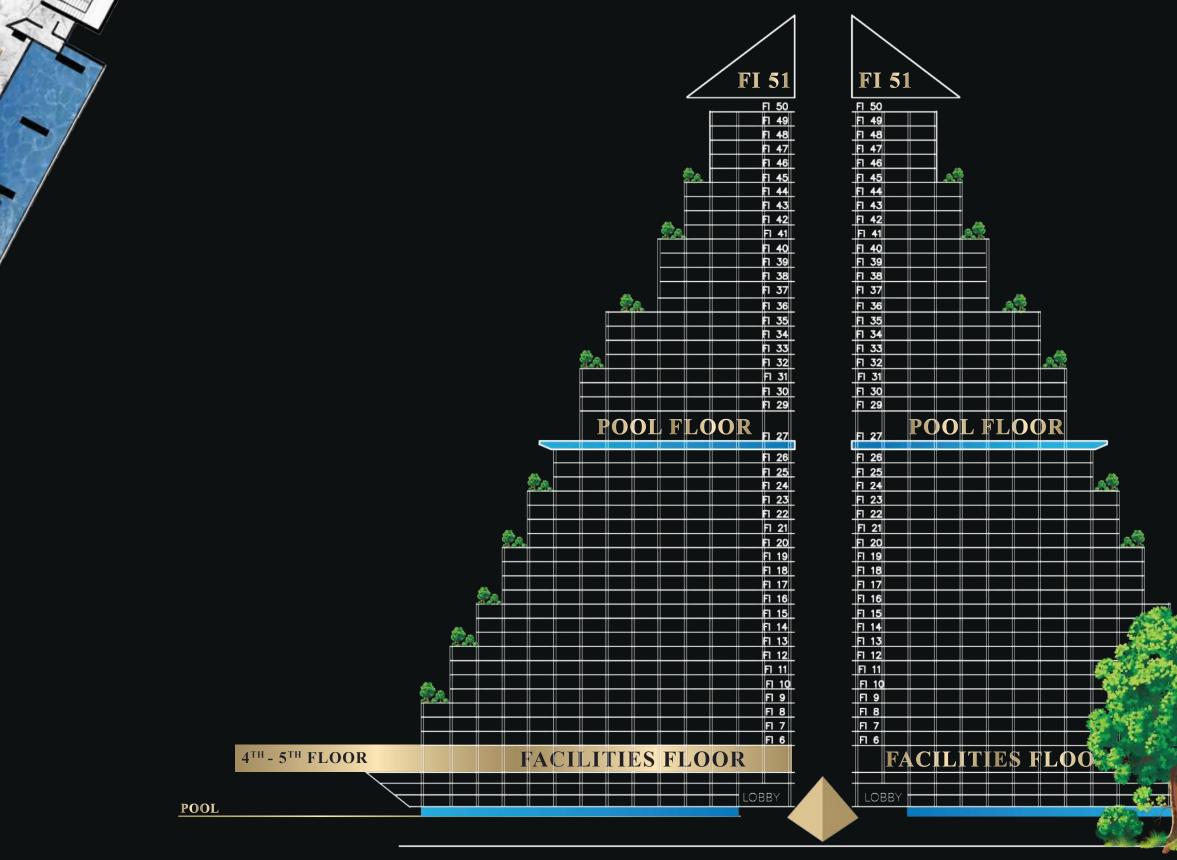

## GENERAL SPECIFICATION

U

**LOCATION:** Central Pattaya. 3 minutes from Sukhumvit, 5 minutes from Central Festival

**LAND AREA:** 14.5 Rai or 23,200 Sq.m.

**STRUCTURE:** 3 High-Rise Buildings\*, 51 stories and 4 elevators each - Victoria Tower

**AMENITIES:** 3 levels of secured parking, CCTV throughout 9 Sky Garden Balconies per Tower

| Ground Floor           | _ | Garden, Swimming Pools, Waterpark,     |
|------------------------|---|----------------------------------------|
|                        |   | Kids Club and Playground               |
| 4 <sup>th</sup> Floor  | - | Steam, Sauna, Fitness Rooms and a Cafe |
| 27 <sup>th</sup> Floor | - | Infinity Edge Swimming Pool, Cafe and  |
| 51 <sup>st</sup> Floor | - | Sky Restaurant/Bar and Lounge          |
| Commercial             | - | Luxury Hotel, Shopping Mall, Café,     |
|                        |   | Massage Parlor, Convenience Store and  |

The company, Global Top Group, is a leading property developer with over 35 years of experience nationwide. In 2017 the company was awarded the prestigeous title of "Best Luxury Condominium Developments" (Eastern Seaboard). Global now, proudly presents to you our very own "MARINA GOLDEN BAY' in Central Pattaya. A sprawling endeavor, it will be set on a land area of 14.5 rai, the equivalent of six combined football fields. Each of the 3 gleaning towers will rise to a level of 51 floors with infinity edge pools on the 27<sup>th</sup> floor offering panoramic city and sea views. Each tower will also feature 9 relaxing sky garden balconies verdantly landscaped for the relaxation and enjoyment of our property owners and their guests. The Sky Lounge Bar & Restaurant on 51st floor allows you to have a glimpse of heaven on earth. Marina Golden Bay will also feature a luxurious hotel and the shopping mall complex which will serve as the base of these 3 enormous buildings.

## VÁGŇIFIČENT PÁNÓRAMAŠ

Besides the beautifully landscaped pools on ground level, the 27th floor of each tower will be feature an immense infinity edge sky pool, its attendant facilities and a cafe. A perfect place to take in a sunset as the beautiful seascape gives in to the glittering lights of the city.