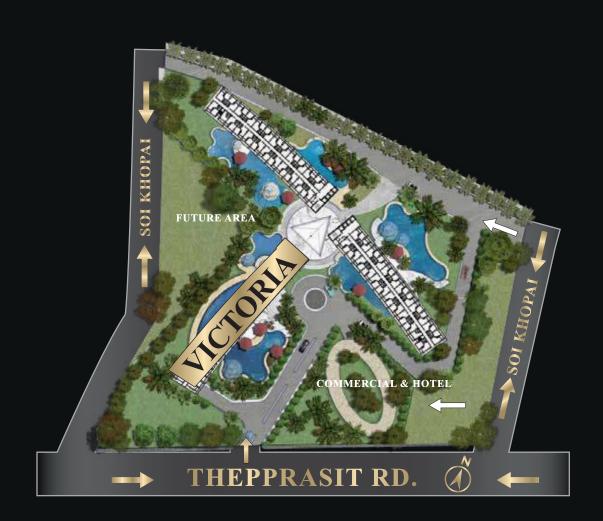

## GENERAL SPECIFICATION

U

**LOCATION:** Central Pattaya. 3 minutes from Sukhumvit, 5 minutes from Central Festival

**LAND AREA:** 14.5 Rai or 23,200 Sq.m.

**STRUCTURE:** 3 High-Rise Buildings\*, 51 stories and 4 elevators each - Victoria Tower

- Geneva Tower
- Elya Tower

\* Each building will have private facilities and amenities

J.m.

| NIT TYPES: | Studio      | 20 sq.m.               |
|------------|-------------|------------------------|
|            | One Bedroom | $28 - 40  \mathrm{sq}$ |
|            | Two Bedroom | 57 sq.m.               |

**AMENITIES:** 3 levels of secured parking, CCTV throughout 9 Sky Garden Balconies per Tower

| Ground Floor           | _ | Garden, Swimming Pools, Waterpark,     |
|------------------------|---|----------------------------------------|
|                        |   | Kids Club and Playground               |
| 4 <sup>th</sup> Floor  | - | Steam, Sauna, Fitness Rooms and a Cafe |
| 27 <sup>th</sup> Floor | - | Infinity Edge Swimming Pool, Cafe and  |
| 51 <sup>st</sup> Floor | - | Sky Restaurant/Bar and Lounge          |
| Commercial             | - | Luxury Hotel, Shopping Mall, Café,     |
|                        |   | Massage Parlor, Convenience Store and  |