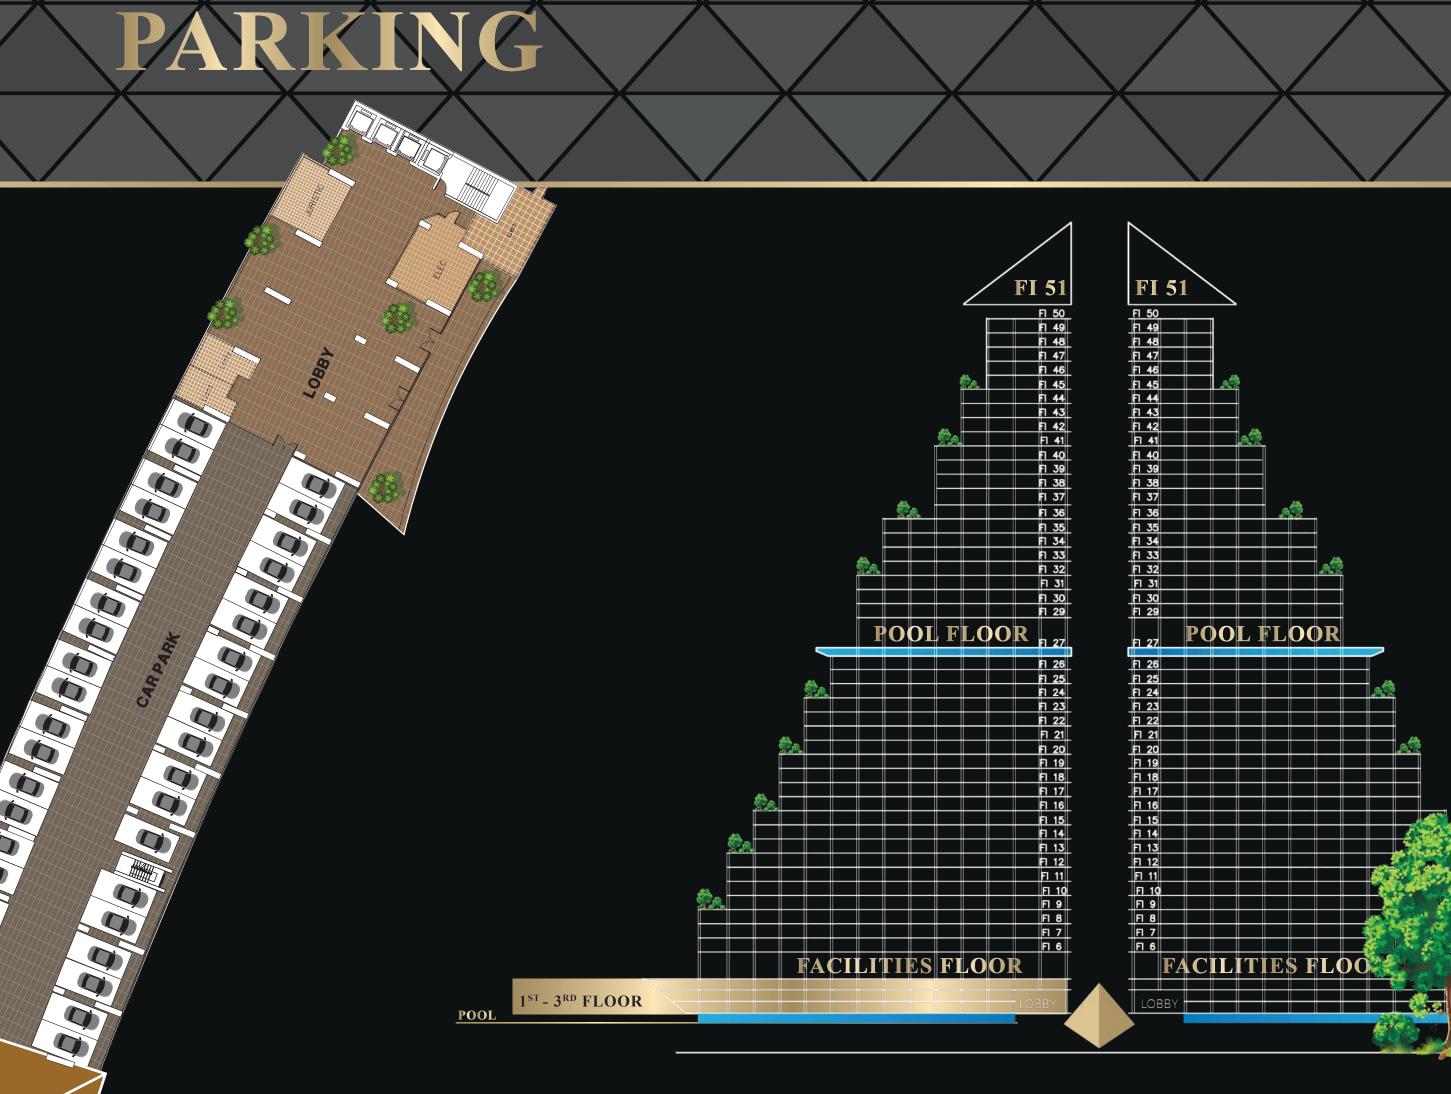

## GENERAL SPECIFICATION

U

**LOCATION:** Central Pattaya. 3 minutes from Sukhumvit, 5 minutes from Central Festival

**LAND AREA:** 14.5 Rai or 23,200 Sq.m.

**STRUCTURE:** 3 High-Rise Buildings\*, 51 stories and 4 elevators each - Victoria Tower

- Geneva Tower
- Elya Tower

\* Each building will have private facilities and amenities

J.m.

| NIT TYPES: | Studio      | 20 sq.m.               |
|------------|-------------|------------------------|
|            | One Bedroom | $28 - 40  \mathrm{sq}$ |
|            | Two Bedroom | 57 sq.m.               |

**AMENITIES:** 3 levels of secured parking, CCTV throughout 9 Sky Garden Balconies per Tower

| Ground Floor           | _ | Garden, Swimming Pools, Waterpark,     |
|------------------------|---|----------------------------------------|
|                        |   | Kids Club and Playground               |
| 4 <sup>th</sup> Floor  | - | Steam, Sauna, Fitness Rooms and a Cafe |
| 27 <sup>th</sup> Floor | - | Infinity Edge Swimming Pool, Cafe and  |
| 51 <sup>st</sup> Floor | - | Sky Restaurant/Bar and Lounge          |
| Commercial             | - | Luxury Hotel, Shopping Mall, Café,     |
|                        |   | Massage Parlor, Convenience Store and  |

## ÇONVENIEI

The first three floors of each Tower are dedicated parking areas for our owners, guests and visitors. Security guards and CCTV will be employed by the project to ensure the safety of your property. For convenience, vehicles can enter or exit the property on 3 sides.