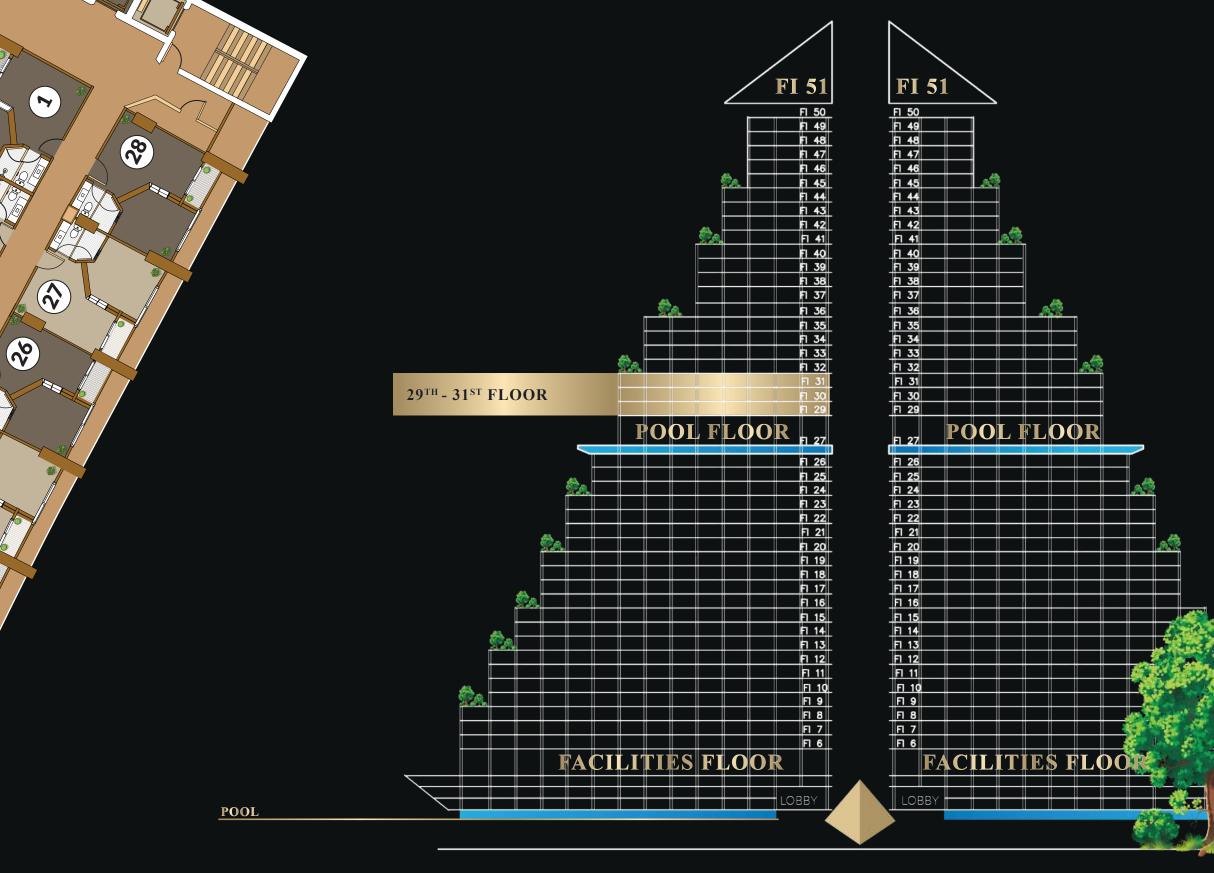

## GENERAL SPECIFICATION

U

**LOCATION:** Central Pattaya. 3 minutes from Sukhumvit, 5 minutes from Central Festival

**LAND AREA:** 14.5 Rai or 23,200 Sq.m.

**STRUCTURE:** 3 High-Rise Buildings\*, 51 stories and 4 elevators each - Victoria Tower

- Geneva Tower
- Elya Tower

\* Each building will have private facilities and amenities

J.m.

| NIT TYPES: | Studio      | 20 sq.m.               |
|------------|-------------|------------------------|
|            | One Bedroom | $28 - 40  \mathrm{sq}$ |
|            | Two Bedroom | 57 sq.m.               |

**AMENITIES:** 3 levels of secured parking, CCTV throughout 9 Sky Garden Balconies per Tower

| Ground Floor           | _ | Garden, Swimming Pools, Waterpark,     |
|------------------------|---|----------------------------------------|
|                        |   | Kids Club and Playground               |
| 4 <sup>th</sup> Floor  | - | Steam, Sauna, Fitness Rooms and a Cafe |
| 27 <sup>th</sup> Floor | - | Infinity Edge Swimming Pool, Cafe and  |
| 51 <sup>st</sup> Floor | - | Sky Restaurant/Bar and Lounge          |
| Commercial             | - | Luxury Hotel, Shopping Mall, Café,     |
|                        |   | Massage Parlor, Convenience Store and  |

The company, Global Top Group, is a leading property developer with over 35 years of experience nationwide. In 2017 the company was awarded the prestigeous title of "Best Luxury Condominium Developments" (Eastern Seaboard). Global now, proudly presents to you our very own "MARINA GOLDEN BAY' in Central Pattaya. A sprawling endeavor, it will be set on a land area of 14.5 rai, the equivalent of six combined football fields. Each of the 3 gleaning towers will rise to a level of 51 floors with infinity edge pools on the 27<sup>th</sup> floor offering panoramic city and sea views. Each tower will also feature 9 relaxing sky garden balconies verdantly landscaped for the relaxation and enjoyment of our property owners and their guests. The Sky Lounge Bar & Restaurant on 51st floor allows you to have a glimpse of heaven on earth. Marina Golden Bay will also feature a luxurious hotel and the shopping mall complex which will serve as the base of these 3 enormous buildings.