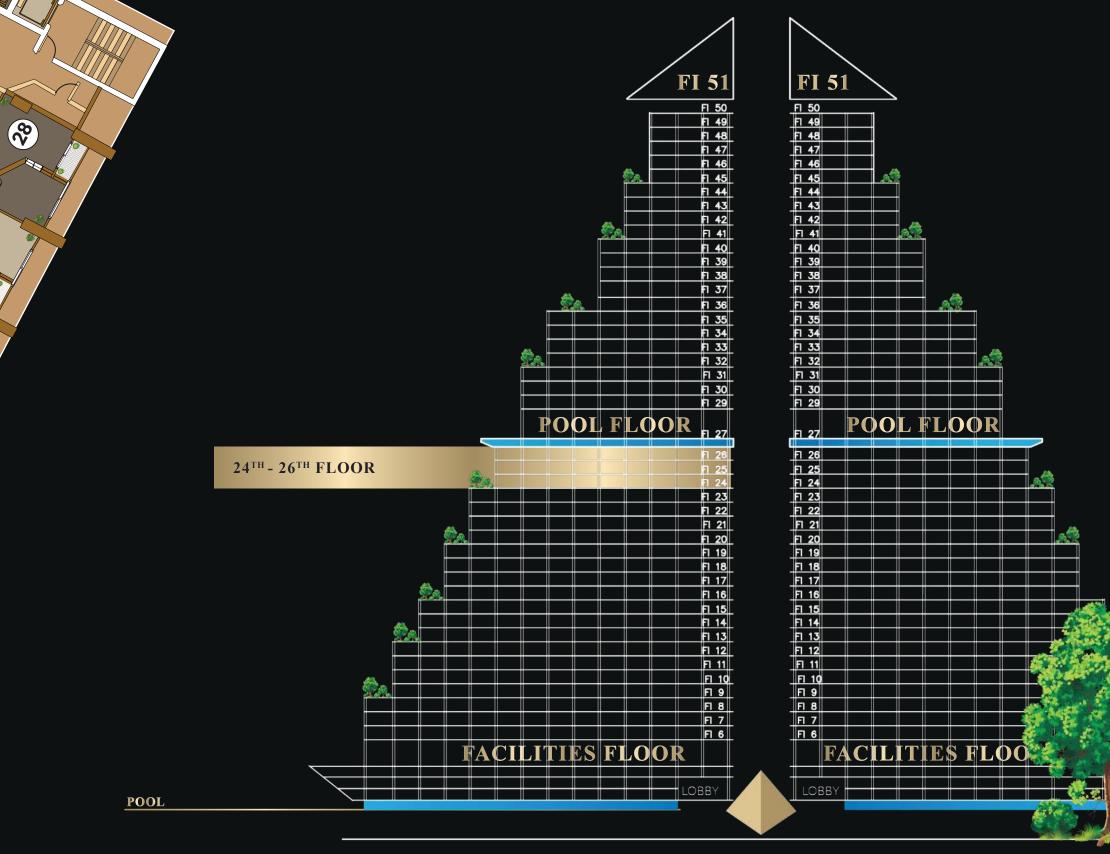

## GENERAL SPECIFICATION

U

**LOCATION:** Central Pattaya. 3 minutes from Sukhumvit, 5 minutes from Central Festival

**LAND AREA:** 14.5 Rai or 23,200 Sq.m.

**STRUCTURE:** 3 High-Rise Buildings\*, 51 stories and 4 elevators each - Victoria Tower

**AMENITIES:** 3 levels of secured parking, CCTV throughout 9 Sky Garden Balconies per Tower

| Ground Floor           | _ | Garden, Swimming Pools, Waterpark,     |
|------------------------|---|----------------------------------------|
|                        |   | Kids Club and Playground               |
| 4 <sup>th</sup> Floor  | - | Steam, Sauna, Fitness Rooms and a Cafe |
| 27 <sup>th</sup> Floor | - | Infinity Edge Swimming Pool, Cafe and  |
| 51 <sup>st</sup> Floor | - | Sky Restaurant/Bar and Lounge          |
| Commercial             | - | Luxury Hotel, Shopping Mall, Café,     |
|                        |   | Massage Parlor, Convenience Store and  |

The company, Global Top Group, is a leading property developer with over 35 years of experience nationwide. In 2017 the company was awarded the prestigeous title of "Best Luxury Condominium Developments" (Eastern Seaboard). Global now, proudly presents to you our very own "MARINA GOLDEN BAY' in Central Pattaya. A sprawling endeavor, it will be set on a land area of 14.5 rai, the equivalent of six combined football fields. Each of the 3 gleaning towers will rise to a level of 51 floors with infinity edge pools on the 27<sup>th</sup> floor offering panoramic city and sea views. Each tower will also feature 9 relaxing sky garden balconies verdantly landscaped for the relaxation and enjoyment of our property owners and their guests. The Sky Lounge Bar & Restaurant on 51st floor allows you to have a glimpse of heaven on earth. Marina Golden Bay will also feature a luxurious hotel and the shopping mall complex which will serve as the base of these 3 enormous buildings.

## VÁGŇIFIČENT PÁNÓRAMAŠ

Besides the beautifully landscaped pools on ground level, the 27th floor of each tower will be feature an immense infinity edge sky pool, its attendant facilities and a cafe. A perfect place to take in a sunset as the beautiful seascape gives in to the glittering lights of the city.