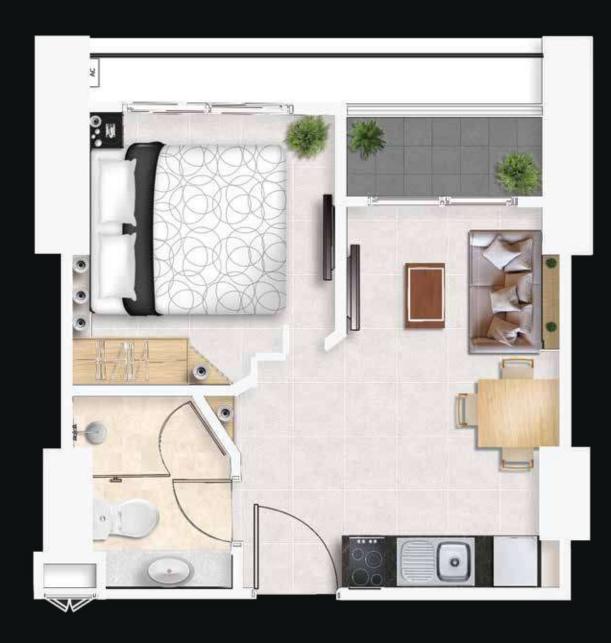

### VARNA SUITE **1 BEDROOM CORNER 36 SQM.**

SMART DESIGN UNIT LAYOUTS COPYRIGHT GLOBAL TOP GROUP 2018 @ ALL RIGHTS RESERVED