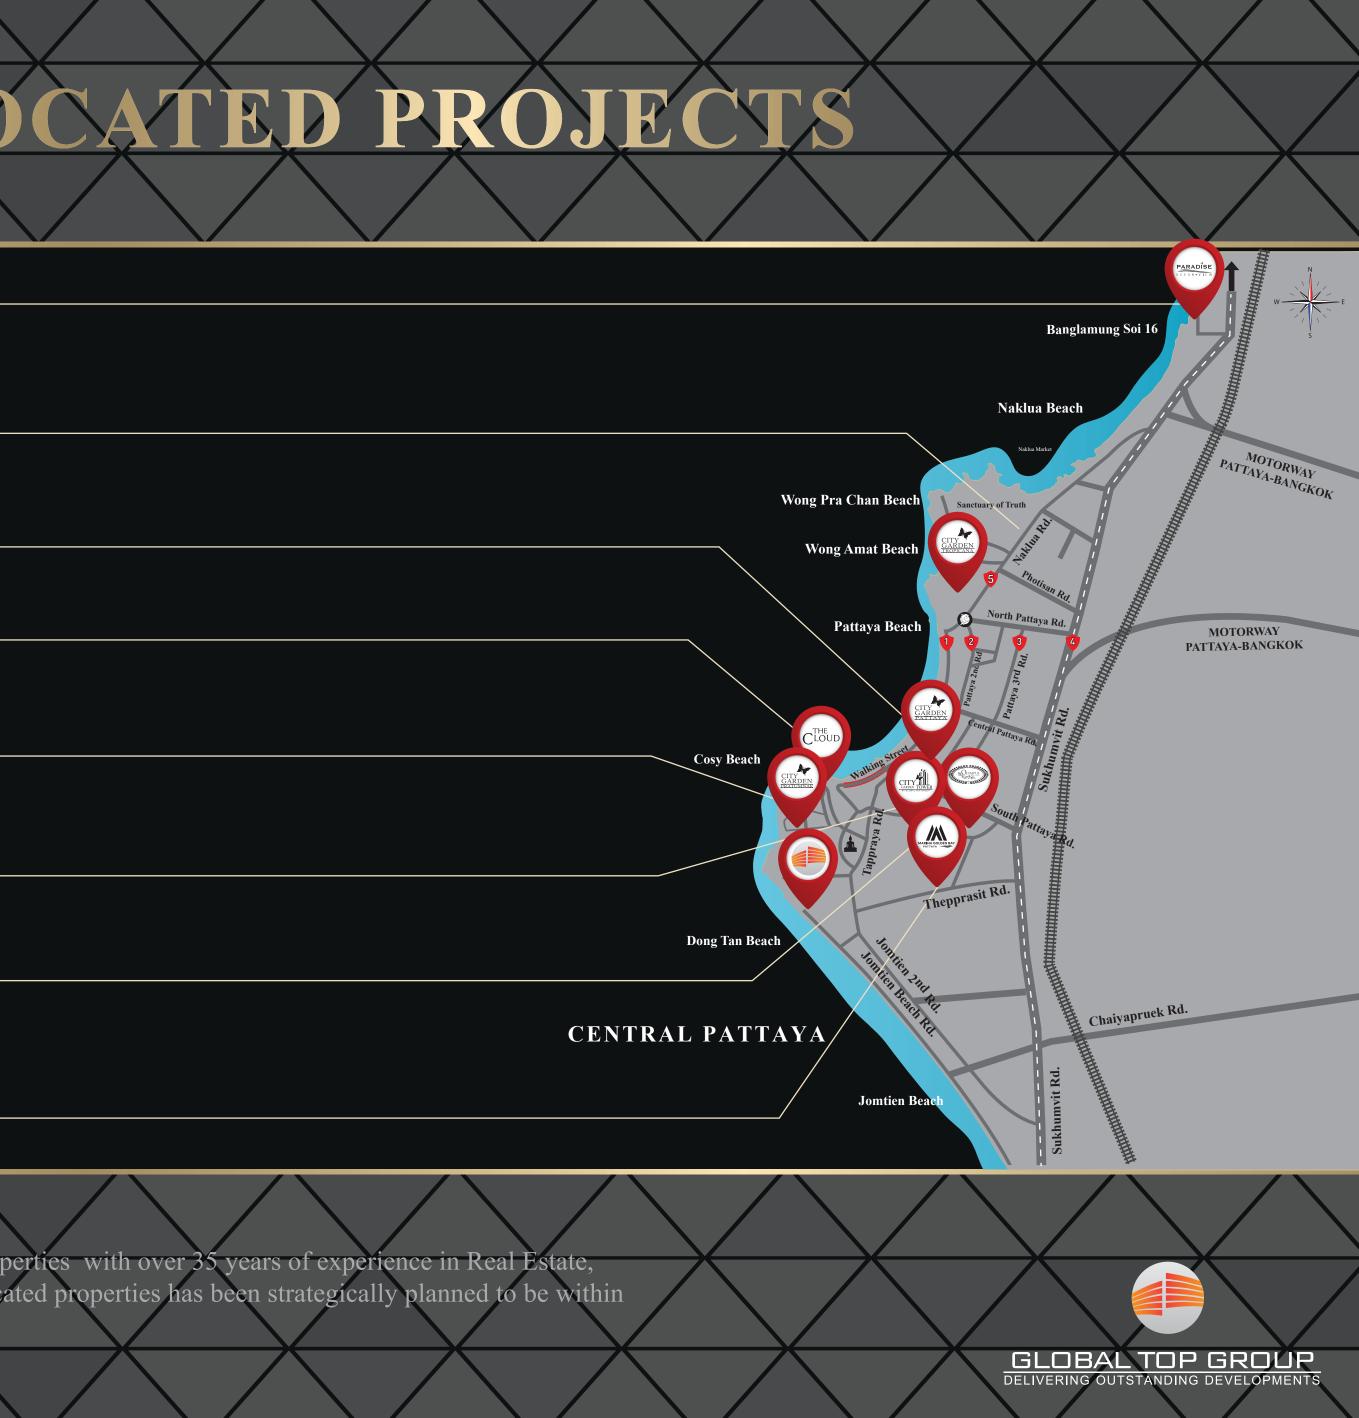

# CENTRAL LOCATION MARINA GOLDEN BAY PATTAYA

Marina Golden Bay is strategically located near the City Center with convenient access to all modes of public transportation and main roads. Pattaya's many tourist attractions, beaches, international schools, hospitals and night markets are within easy reach. This convenience of location drives profitability in all our projects

### CONCEPT OF THE HIGH SPEED RAIL LINKED 3 AIRPORTS PROJECT

PARADÍSE

THE

Global Top Group is one of the city's most prolific and experienced puveyors of high quality, high return properties with over 35 years of experience in Real Estate, Property Development, Sales & Rental Management and Construction. Our portfolio of popular centrally located properties has been strategically planned to be within minutes of future infrastucture improvements. We invite you to be part of our winning team.