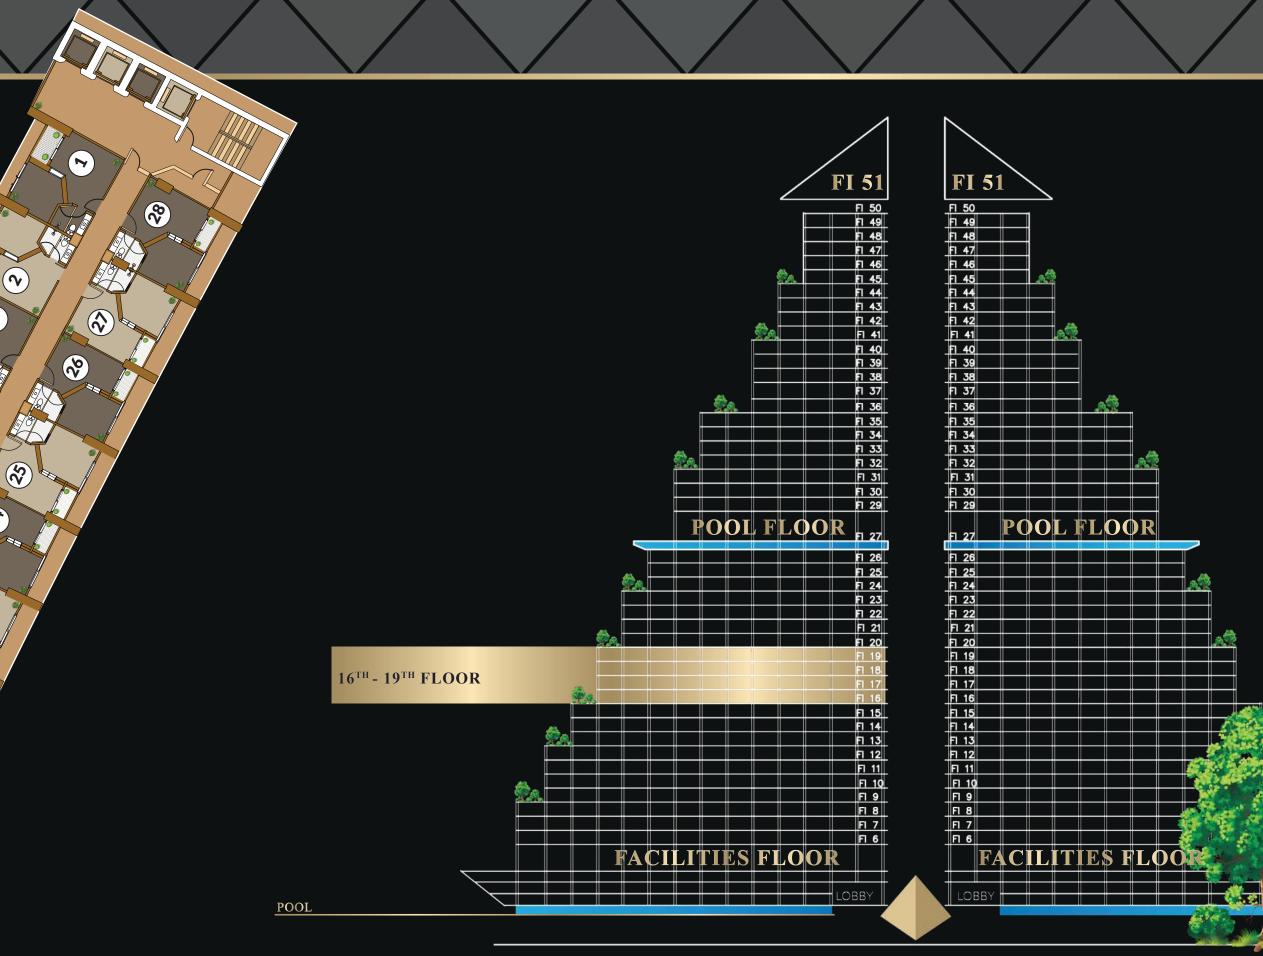

## GENERAL SPECIFICATION

U

**LOCATION:** Central Pattaya. 3 minutes from Sukhumvit, 5 minutes from Central Festival

**LAND AREA:** 14.5 Rai or 23,200 Sq.m.

**STRUCTURE:** 3 High-Rise Buildings\*, 51 stories and 4 elevators each - Victoria Tower

- Geneva Tower
- Elya Tower

\* Each building will have private facilities and amenities

J.m.

| NIT TYPES: | Studio      | 20 sq.m.               |
|------------|-------------|------------------------|
|            | One Bedroom | $28 - 40  \mathrm{sq}$ |
|            | Two Bedroom | 57 sq.m.               |

**AMENITIES:** 3 levels of secured parking, CCTV throughout 9 Sky Garden Balconies per Tower

| Ground Floor           | _ | Garden, Swimming Pools, Waterpark,     |
|------------------------|---|----------------------------------------|
|                        |   | Kids Club and Playground               |
| 4 <sup>th</sup> Floor  | - | Steam, Sauna, Fitness Rooms and a Cafe |
| 27 <sup>th</sup> Floor | - | Infinity Edge Swimming Pool, Cafe and  |
| 51 <sup>st</sup> Floor | - | Sky Restaurant/Bar and Lounge          |
| Commercial             | - | Luxury Hotel, Shopping Mall, Café,     |
|                        |   | Massage Parlor, Convenience Store and  |