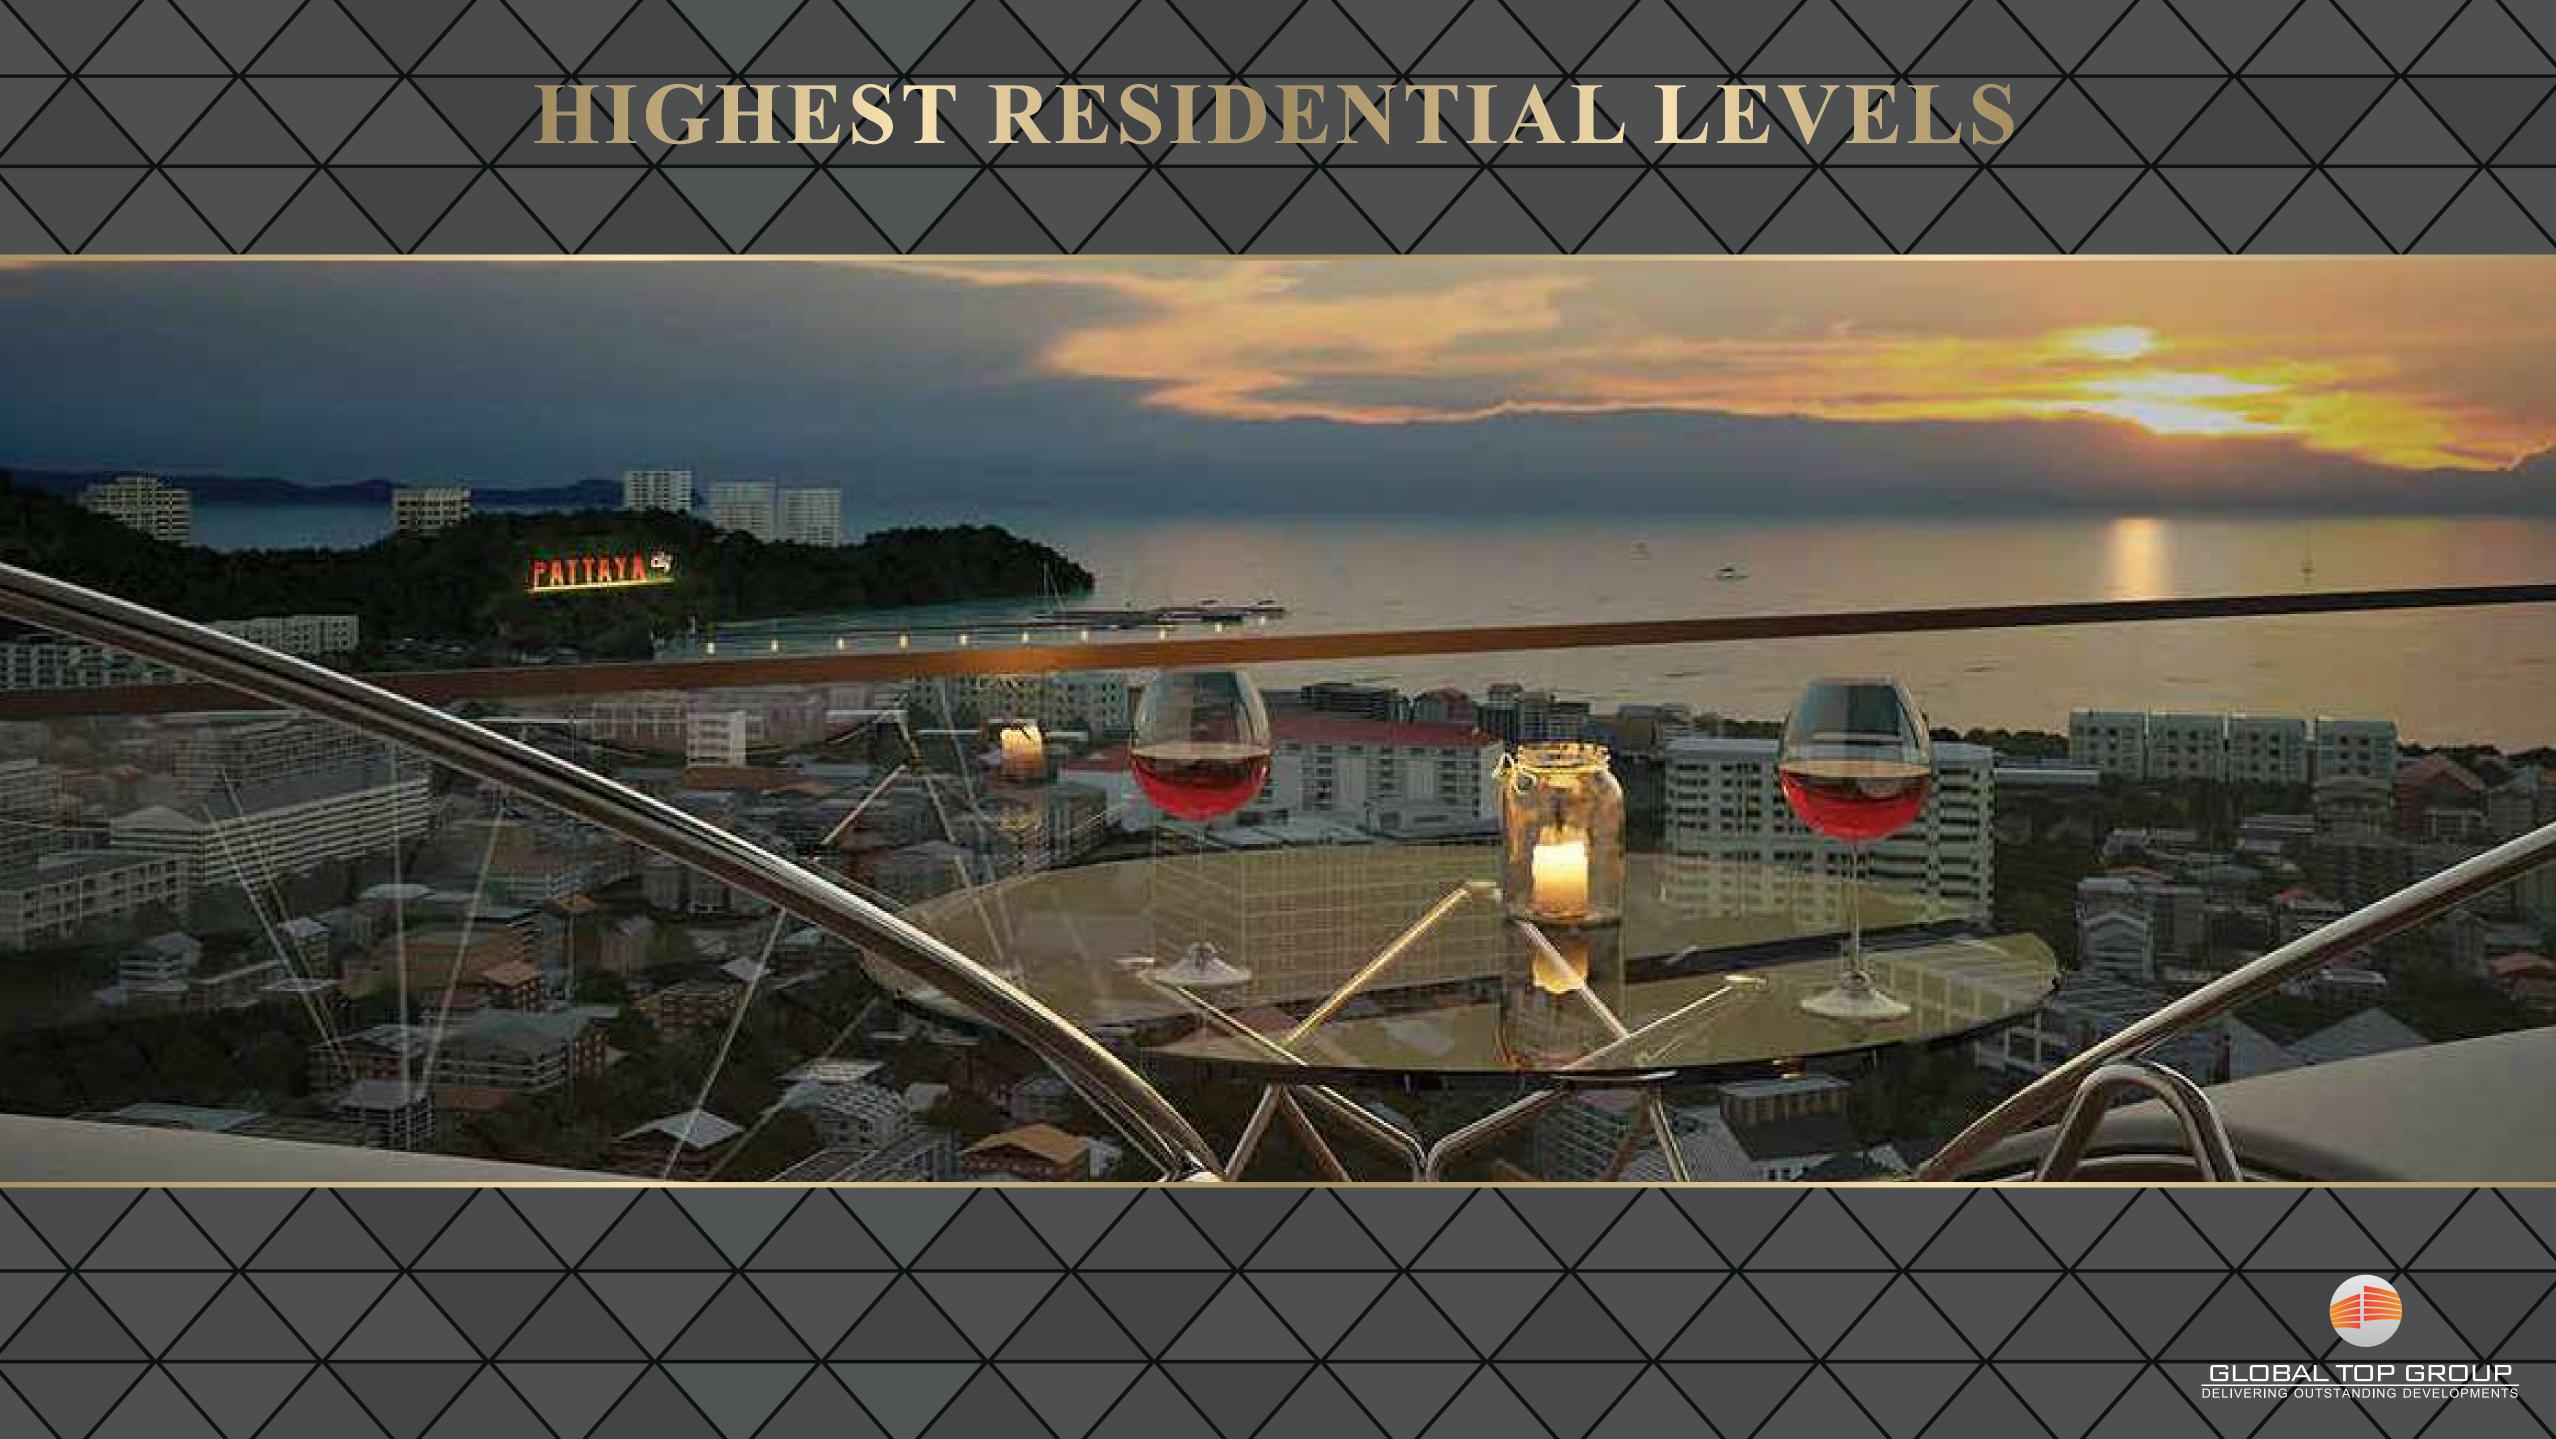

## VÁGŇIFIČENT PÁNÓRAMAŠ

Besides the beautifully landscaped pools on ground level, the 27th floor of each tower will be feature an immense infinity edge sky pool, its attendant facilities and a cafe. A perfect place to take in a sunset as the beautiful seascape gives in to the glittering lights of the city.