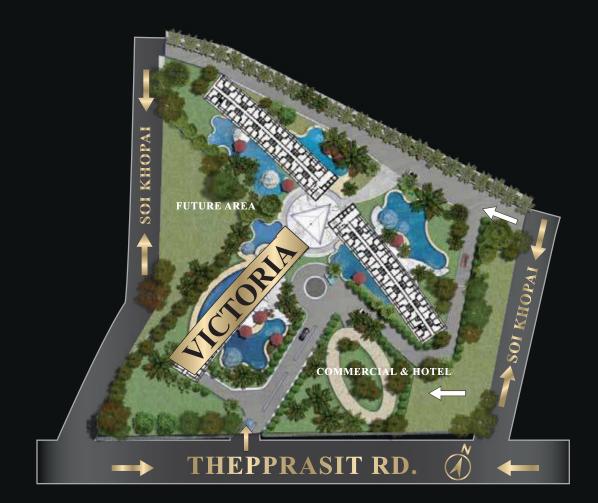

## GENERAL SPECIFICATION

U

**LOCATION:** Central Pattaya. 3 minutes from Sukhumvit, 5 minutes from Central Festival

**LAND AREA:** 14.5 Rai or 23,200 Sq.m.

**STRUCTURE:** 3 High-Rise Buildings\*, 51 stories and 4 elevators each - Victoria Tower

- Geneva Tower
- Elya Tower

\* Each building will have private facilities and amenities

J.m.

| NIT TYPES: | Studio      | 20 sq.m.               |
|------------|-------------|------------------------|
|            | One Bedroom | $28 - 40  \mathrm{sq}$ |
|            | Two Bedroom | 57 sq.m.               |

**AMENITIES:** 3 levels of secured parking, CCTV throughout 9 Sky Garden Balconies per Tower

| Ground Floor           | _ | Garden, Swimming Pools, Waterpark,     |
|------------------------|---|----------------------------------------|
|                        |   | Kids Club and Playground               |
| 4 <sup>th</sup> Floor  | - | Steam, Sauna, Fitness Rooms and a Cafe |
| 27 <sup>th</sup> Floor | - | Infinity Edge Swimming Pool, Cafe and  |
| 51 <sup>st</sup> Floor | - | Sky Restaurant/Bar and Lounge          |
| Commercial             | - | Luxury Hotel, Shopping Mall, Café,     |
|                        |   | Massage Parlor, Convenience Store and  |