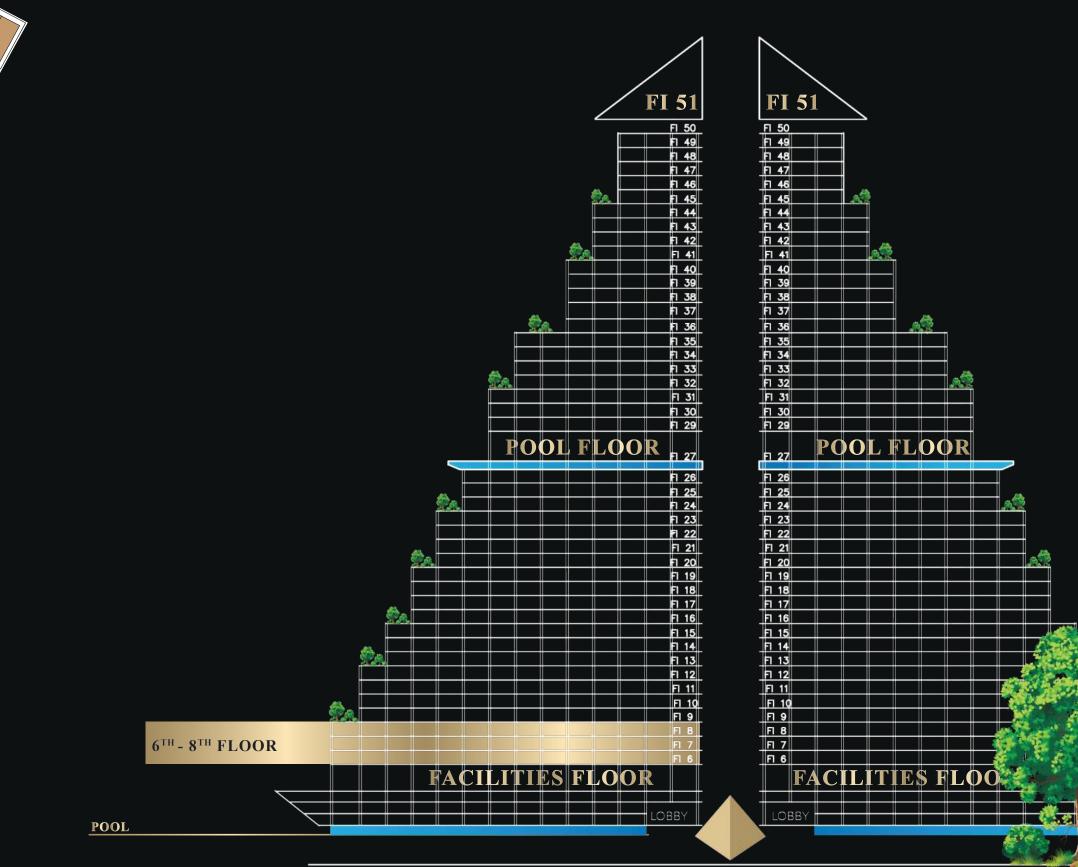

## GENERAL SPECIFICATION

U

**LOCATION:** Central Pattaya. 3 minutes from Sukhumvit, 5 minutes from Central Festival

**LAND AREA:** 14.5 Rai or 23,200 Sq.m.

**STRUCTURE:** 3 High-Rise Buildings\*, 51 stories and 4 elevators each - Victoria Tower

- Geneva Tower
- Elya Tower

\* Each building will have private facilities and amenities

J.m.

| NIT TYPES: | Studio      | 20 sq.m.               |
|------------|-------------|------------------------|
|            | One Bedroom | $28 - 40  \mathrm{sq}$ |
|            | Two Bedroom | 57 sq.m.               |

**AMENITIES:** 3 levels of secured parking, CCTV throughout 9 Sky Garden Balconies per Tower

| Ground Floor           | _ | Garden, Swimming Pools, Waterpark,     |
|------------------------|---|----------------------------------------|
|                        |   | Kids Club and Playground               |
| 4 <sup>th</sup> Floor  | - | Steam, Sauna, Fitness Rooms and a Cafe |
| 27 <sup>th</sup> Floor | - | Infinity Edge Swimming Pool, Cafe and  |
| 51 <sup>st</sup> Floor | - | Sky Restaurant/Bar and Lounge          |
| Commercial             | - | Luxury Hotel, Shopping Mall, Café,     |
|                        |   | Massage Parlor, Convenience Store and  |

## VÁGŇIFIČENT PÁNÓRAMAŠ

Besides the beautifully landscaped pools on ground level, the 27th floor of each tower will be feature an immense infinity edge sky pool, its attendant facilities and a cafe. A perfect place to take in a sunset as the beautiful seascape gives in to the glittering lights of the city.