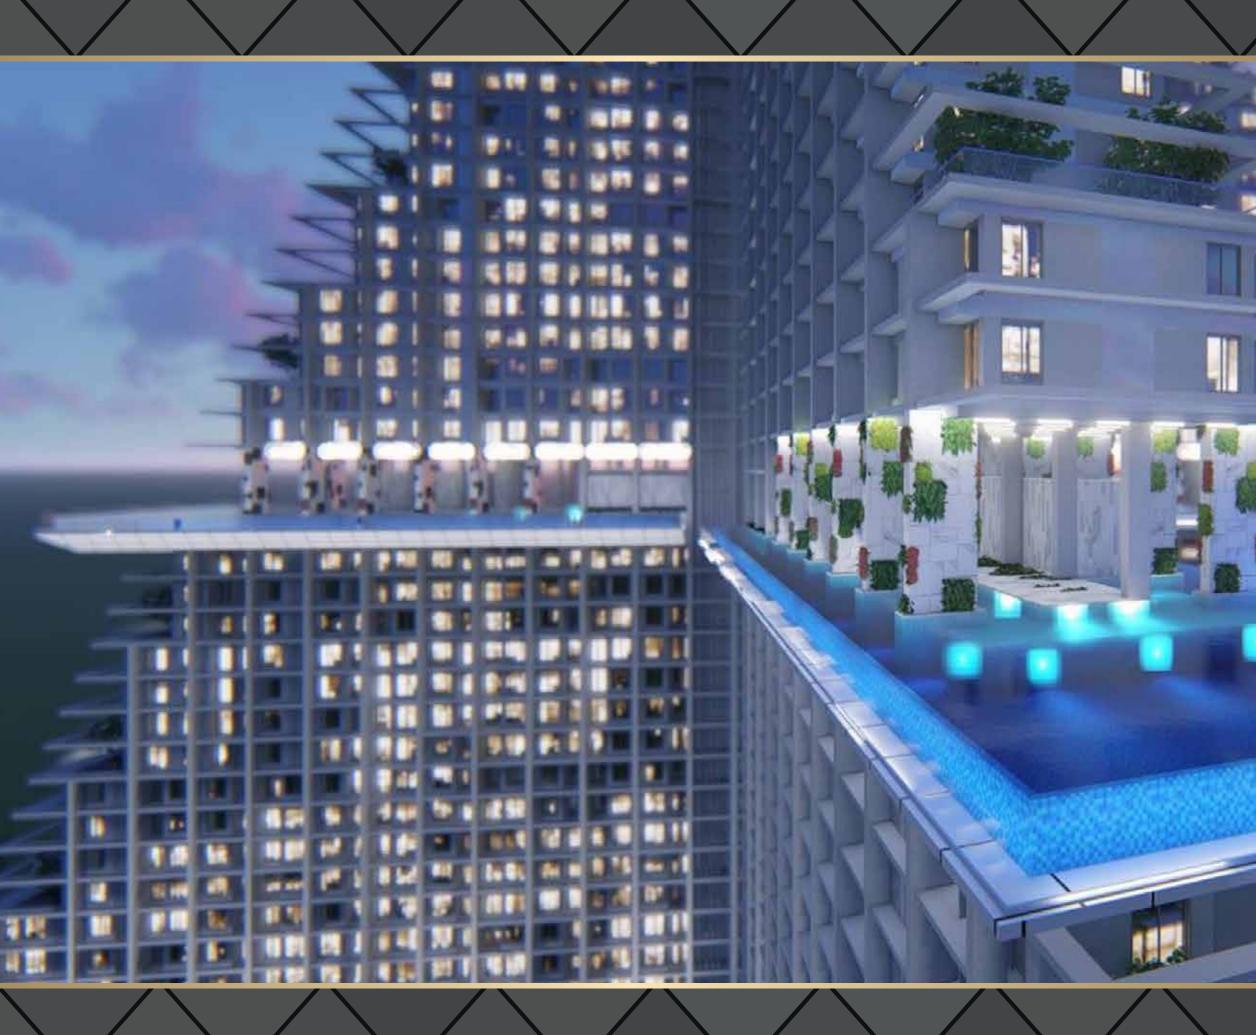

## VÁGŇIFIČENT PÁNÓRAMAŠ

Besides the beautifully landscaped pools on ground level, the 27th floor of each tower will be feature an immense infinity edge sky pool, its attendant facilities and a cafe. A perfect place to take in a sunset as the beautiful seascape gives in to the glittering lights of the city.