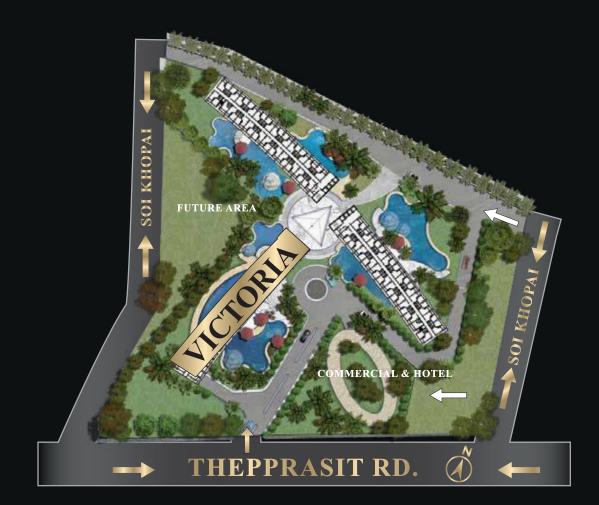

# CENTRAL LOCATION MARINA GOLDEN BAY PATTAYA

Marina Golden Bay is strategically located near the City Center with convenient access to all modes of public transportation and main roads. Pattaya's many tourist attractions, beaches, international schools, hospitals and night markets are within easy reach. This convenience of location drives profitability in all our projects

## GENERAL SPECIFICATION

U

**LOCATION:** Central Pattaya. 3 minutes from Sukhumvit, 5 minutes from Central Festival

**LAND AREA:** 14.5 Rai or 23,200 Sq.m.

**STRUCTURE:** 3 High-Rise Buildings\*, 51 stories and 4 elevators each - Victoria Tower

- Geneva Tower
- Elya Tower

\* Each building will have private facilities and amenities

J.m.

| NIT TYPES: | Studio      | 20 sq.m.               |
|------------|-------------|------------------------|
|            | One Bedroom | $28 - 40  \mathrm{sq}$ |
|            | Two Bedroom | 57 sq.m.               |

**AMENITIES:** 3 levels of secured parking, CCTV throughout 9 Sky Garden Balconies per Tower

| Ground Floor           | _ | Garden, Swimming Pools, Waterpark,     |
|------------------------|---|----------------------------------------|
|                        |   | Kids Club and Playground               |
| 4 <sup>th</sup> Floor  | - | Steam, Sauna, Fitness Rooms and a Cafe |
| 27 <sup>th</sup> Floor | - | Infinity Edge Swimming Pool, Cafe and  |
| 51 <sup>st</sup> Floor | - | Sky Restaurant/Bar and Lounge          |
| Commercial             | - | Luxury Hotel, Shopping Mall, Café,     |
|                        |   | Massage Parlor, Convenience Store and  |