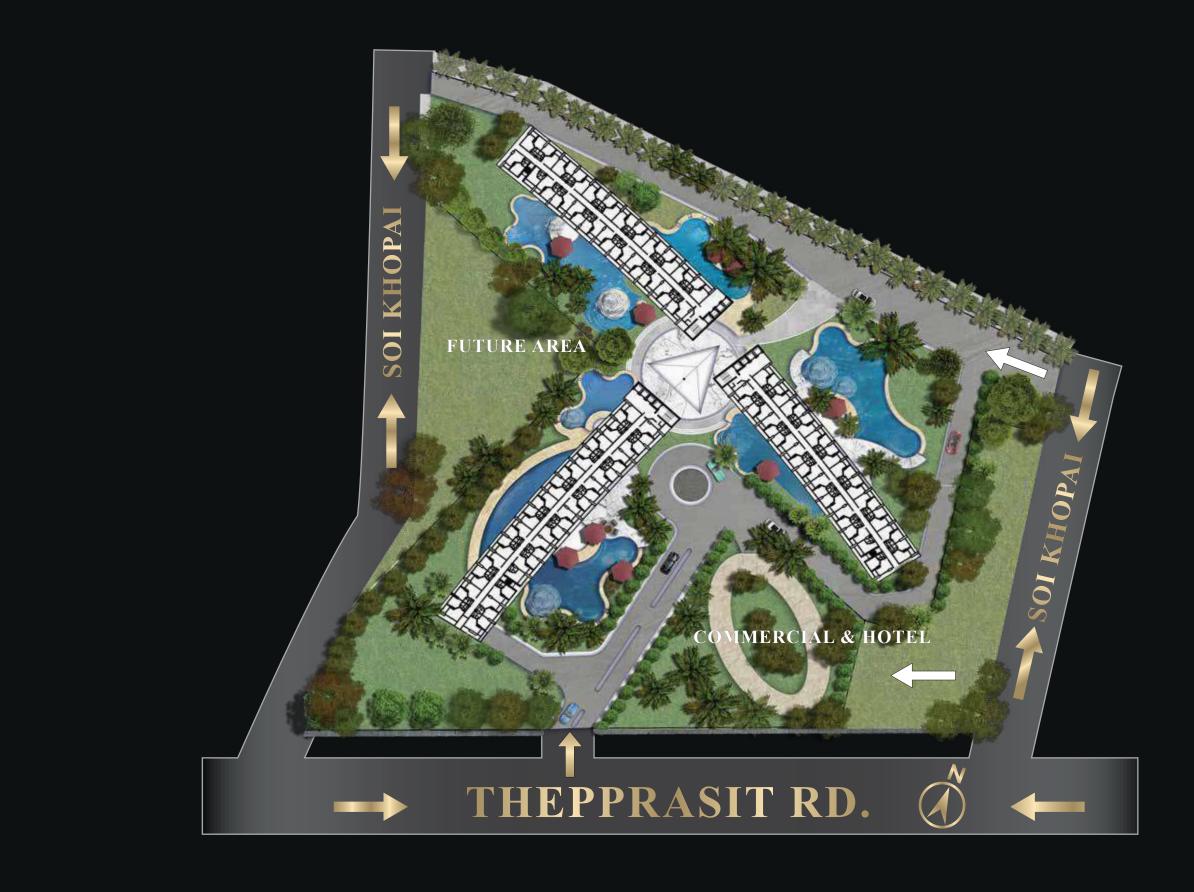

## GENERAL SPECIFICATION

U

**LOCATION:** Central Pattaya. 3 minutes from Sukhumvit, 5 minutes from Central Festival

**LAND AREA:** 14.5 Rai or 23,200 Sq.m.

**STRUCTURE:** 3 High-Rise Buildings\*, 51 stories and 4 elevators each - Victoria Tower

- Geneva Tower
- Elya Tower

\* Each building will have private facilities and amenities

J.m.

| NIT TYPES: | Studio      | 20 sq.m.               |
|------------|-------------|------------------------|
|            | One Bedroom | $28 - 40  \mathrm{sq}$ |
|            | Two Bedroom | 57 sq.m.               |

**AMENITIES:** 3 levels of secured parking, CCTV throughout 9 Sky Garden Balconies per Tower

| Ground Floor           | _ | Garden, Swimming Pools, Waterpark,     |
|------------------------|---|----------------------------------------|
|                        |   | Kids Club and Playground               |
| 4 <sup>th</sup> Floor  | - | Steam, Sauna, Fitness Rooms and a Cafe |
| 27 <sup>th</sup> Floor | - | Infinity Edge Swimming Pool, Cafe and  |
| 51 <sup>st</sup> Floor | - | Sky Restaurant/Bar and Lounge          |
| Commercial             | - | Luxury Hotel, Shopping Mall, Café,     |
|                        |   | Massage Parlor, Convenience Store and  |