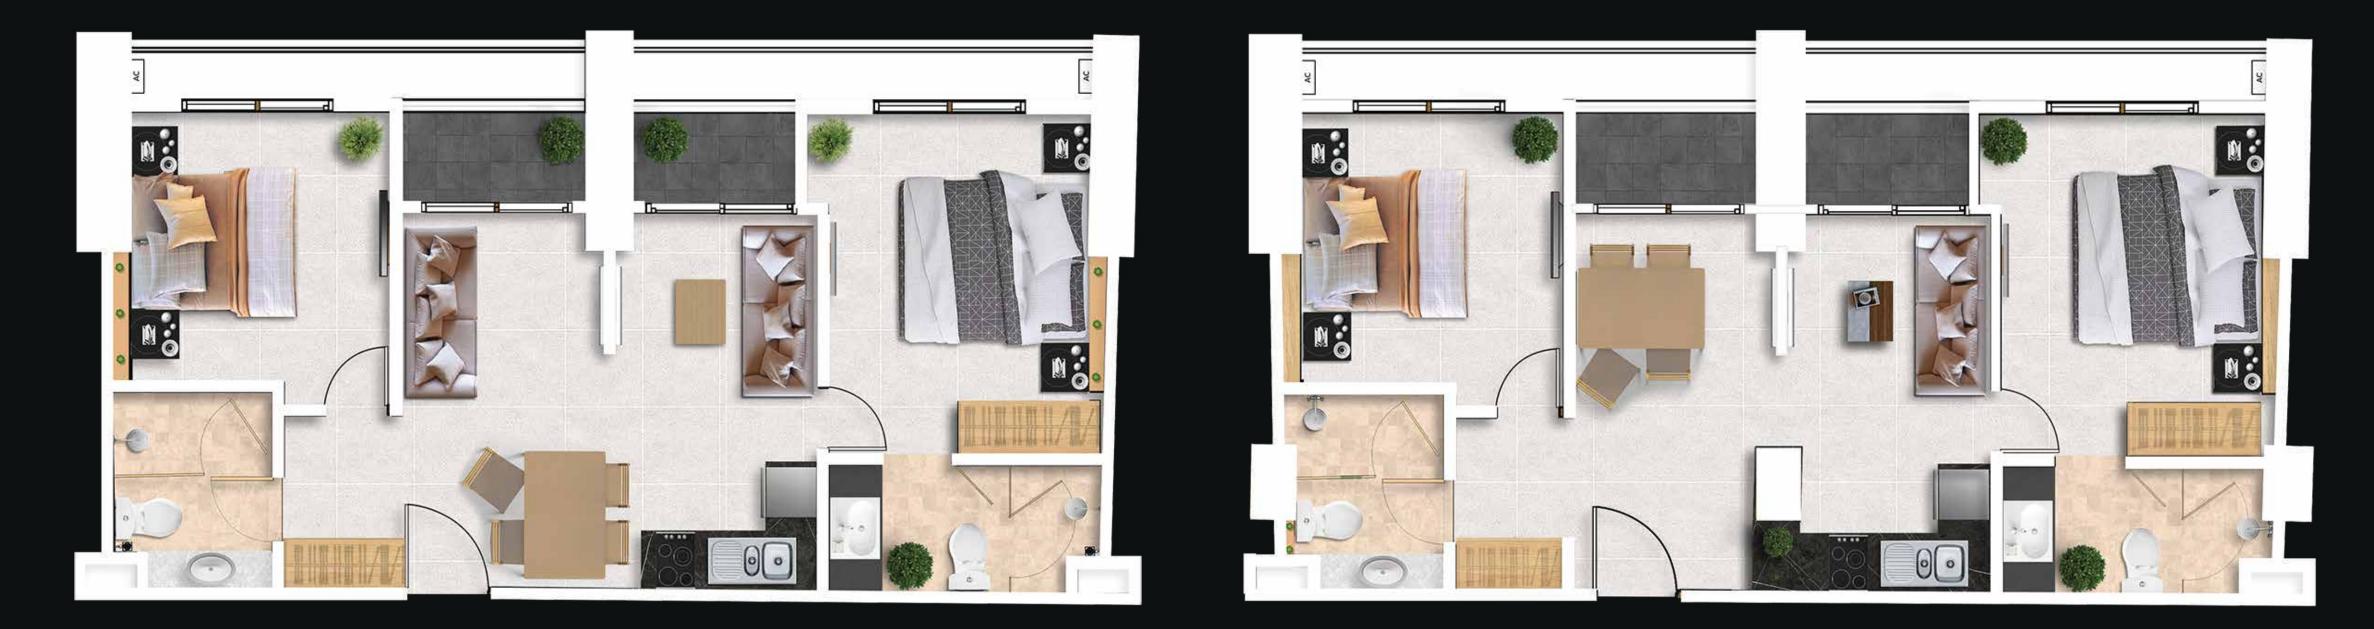

### MARBELLA SUITE 2 BEDROOM 57 SQM.

### MARBEL SUITE 2 BEDROOM 57 SQM.

2

P

A