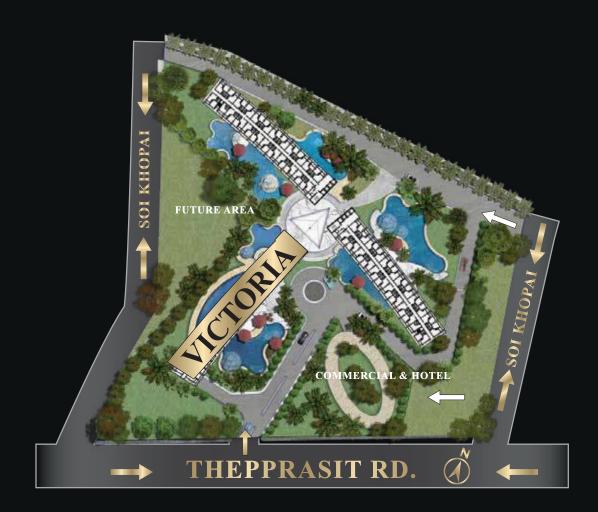

# CENTRAL LOCATION MARINA GOLDEN BAY PATTAYA

Marina Golden Bay is strategically located near the City Center with convenient access to all modes of public transportation and main roads. Pattaya's many tourist attractions, beaches, international schools, hospitals and night markets are within easy reach. This convenience of location drives profitability in all our projects

## GENERAL SPECIFICATION

U

**LOCATION:** Central Pattaya. 3 minutes from Sukhumvit, 5 minutes from Central Festival

**LAND AREA:** 14.5 Rai or 23,200 Sq.m.

**STRUCTURE:** 3 High-Rise Buildings\*, 51 stories and 4 elevators each - Victoria Tower

- Geneva Tower
- Elya Tower

\* Each building will have private facilities and amenities

J.m.

| NIT TYPES: | Studio      | 20 sq.m.               |
|------------|-------------|------------------------|
|            | One Bedroom | $28 - 40  \mathrm{sq}$ |
|            | Two Bedroom | 57 sq.m.               |

**AMENITIES:** 3 levels of secured parking, CCTV throughout 9 Sky Garden Balconies per Tower

| Ground Floor           | _ | Garden, Swimming Pools, Waterpark,     |
|------------------------|---|----------------------------------------|
|                        |   | Kids Club and Playground               |
| 4 <sup>th</sup> Floor  | - | Steam, Sauna, Fitness Rooms and a Cafe |
| 27 <sup>th</sup> Floor | - | Infinity Edge Swimming Pool, Cafe and  |
| 51 <sup>st</sup> Floor | - | Sky Restaurant/Bar and Lounge          |
| Commercial             | - | Luxury Hotel, Shopping Mall, Café,     |
|                        |   | Massage Parlor, Convenience Store and  |