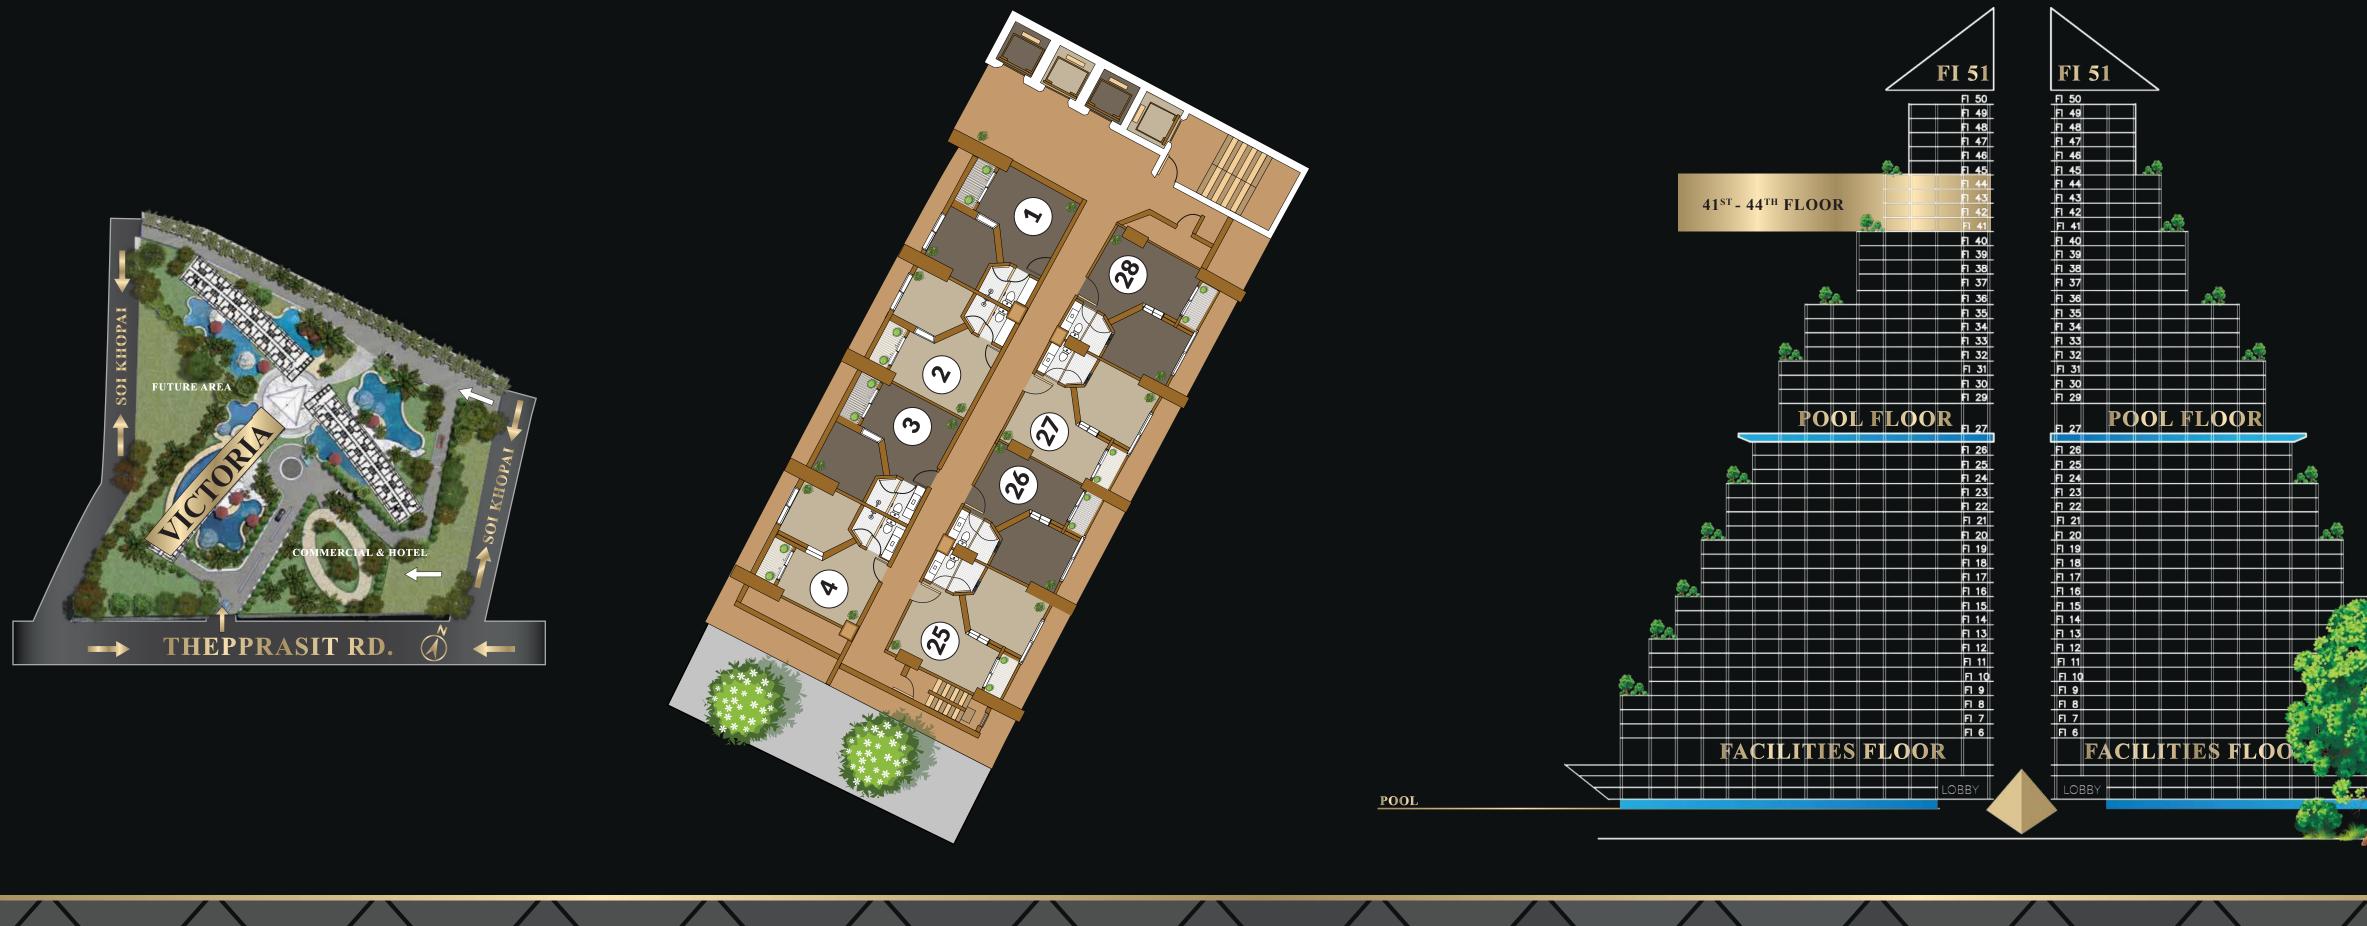

## GENERAL SPECIFICATION

U

**LOCATION:** Central Pattaya. 3 minutes from Sukhumvit, 5 minutes from Central Festival

**LAND AREA:** 14.5 Rai or 23,200 Sq.m.

**STRUCTURE:** 3 High-Rise Buildings\*, 51 stories and 4 elevators each - Victoria Tower

- Geneva Tower
- Elya Tower

\* Each building will have private facilities and amenities

J.m.

| NIT TYPES: | Studio      | 20 sq.m.               |
|------------|-------------|------------------------|
|            | One Bedroom | $28 - 40  \mathrm{sq}$ |
|            | Two Bedroom | 57 sq.m.               |

**AMENITIES:** 3 levels of secured parking, CCTV throughout 9 Sky Garden Balconies per Tower

| Ground Floor           | _ | Garden, Swimming Pools, Waterpark,     |
|------------------------|---|----------------------------------------|
|                        |   | Kids Club and Playground               |
| 4 <sup>th</sup> Floor  | - | Steam, Sauna, Fitness Rooms and a Cafe |
| 27 <sup>th</sup> Floor | - | Infinity Edge Swimming Pool, Cafe and  |
| 51 <sup>st</sup> Floor | - | Sky Restaurant/Bar and Lounge          |
| Commercial             | - | Luxury Hotel, Shopping Mall, Café,     |
|                        |   | Massage Parlor, Convenience Store and  |

The company, Global Top Group, is a leading property developer with over 35 years of experience nationwide. In 2017 the company was awarded the prestigeous title of "Best Luxury Condominium Developments" (Eastern Seaboard). Global now, proudly presents to you our very own "MARINA GOLDEN BAY' in Central Pattaya. A sprawling endeavor, it will be set on a land area of 14.5 rai, the equivalent of six combined football fields. Each of the 3 gleaning towers will rise to a level of 51 floors with infinity edge pools on the 27<sup>th</sup> floor offering panoramic city and sea views. Each tower will also feature 9 relaxing sky garden balconies verdantly landscaped for the relaxation and enjoyment of our property owners and their guests. The Sky Lounge Bar & Restaurant on 51st floor allows you to have a glimpse of heaven on earth. Marina Golden Bay will also feature a luxurious hotel and the shopping mall complex which will serve as the base of these 3 enormous buildings.