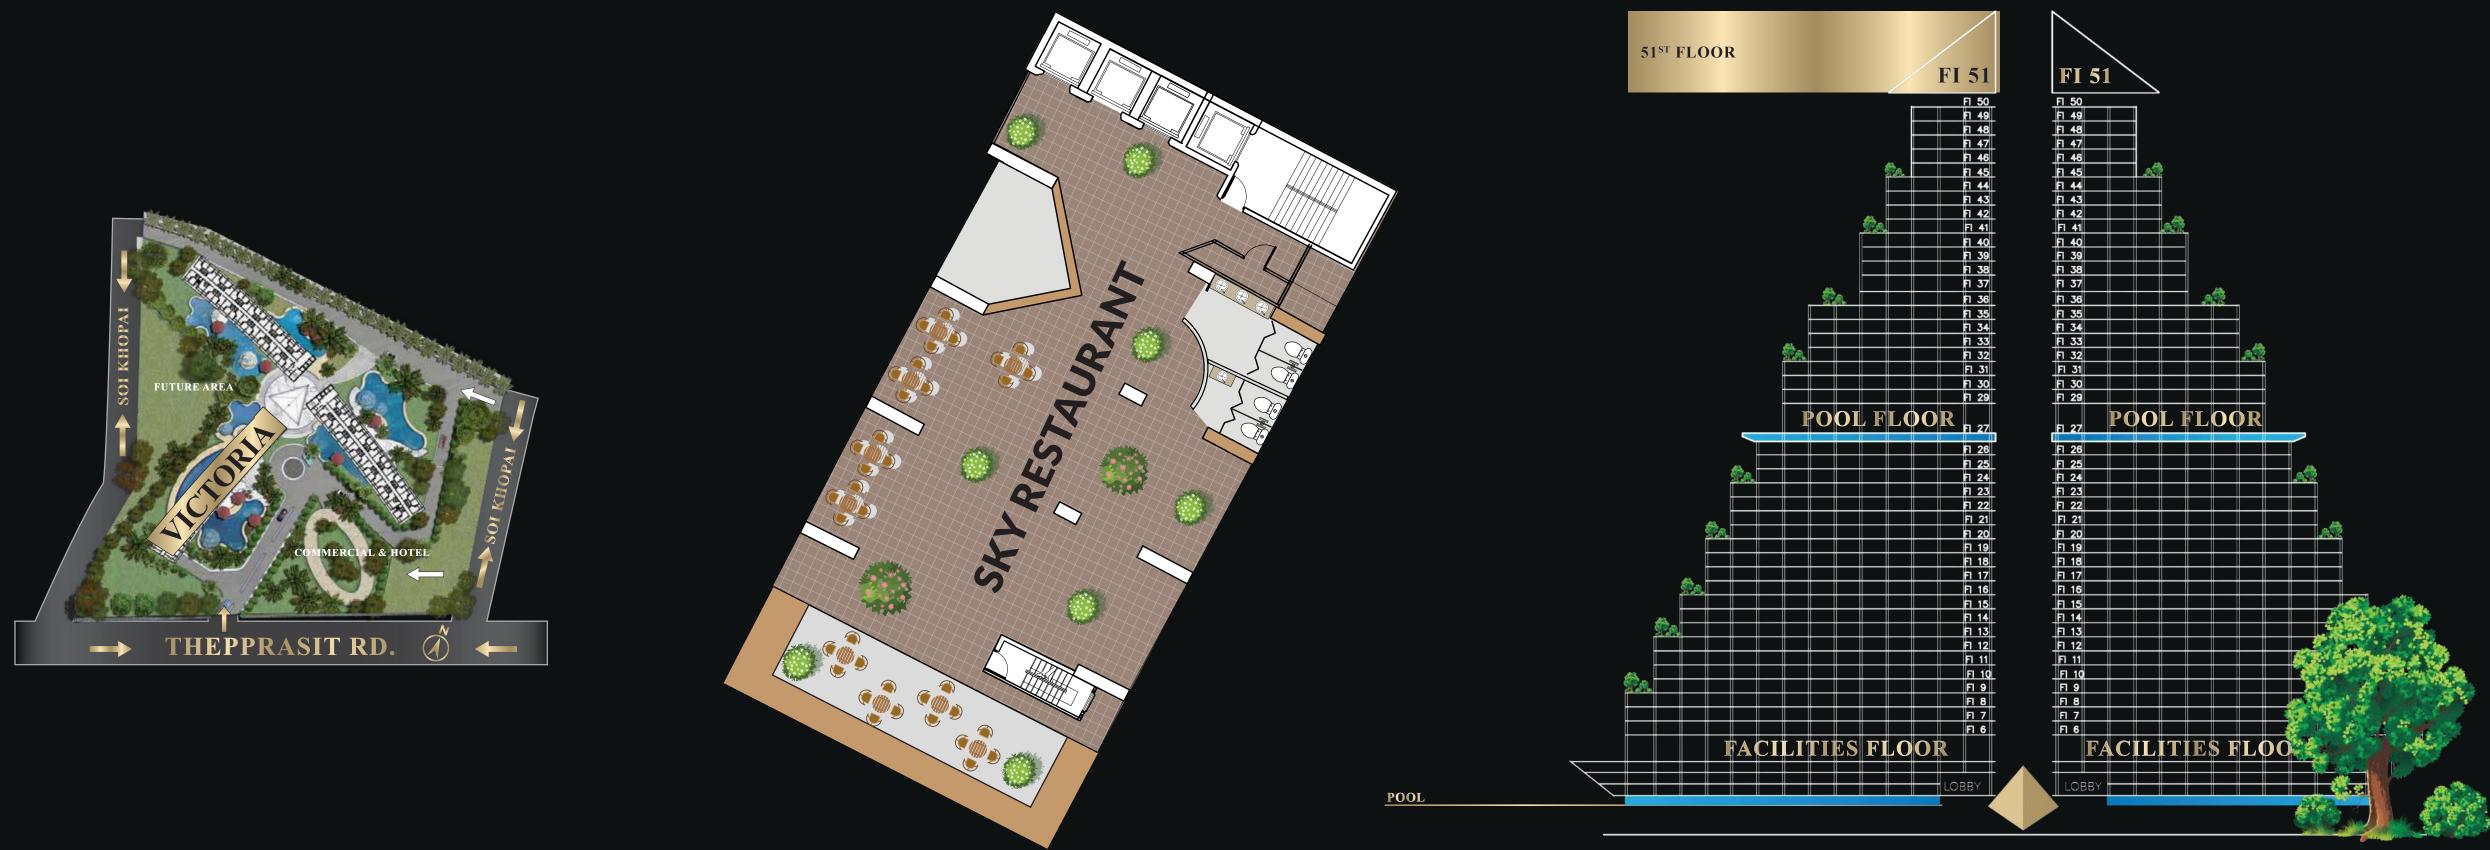

# CENTRAL LOCATION MARINA GOLDEN BAY PATTAYA

Marina Golden Bay is strategically located near the City Center with convenient access to all modes of public transportation and main roads. Pattaya's many tourist attractions, beaches, international schools, hospitals and night markets are within easy reach. This convenience of location drives profitability in all our projects

## GENERAL SPECIFICATION

U

**LOCATION:** Central Pattaya. 3 minutes from Sukhumvit, 5 minutes from Central Festival

**LAND AREA:** 14.5 Rai or 23,200 Sq.m.

**STRUCTURE:** 3 High-Rise Buildings\*, 51 stories and 4 elevators each - Victoria Tower

**AMENITIES:** 3 levels of secured parking, CCTV throughout 9 Sky Garden Balconies per Tower

| Ground Floor           | _ | Garden, Swimming Pools, Waterpark,     |
|------------------------|---|----------------------------------------|
|                        |   | Kids Club and Playground               |
| 4 <sup>th</sup> Floor  | - | Steam, Sauna, Fitness Rooms and a Cafe |
| 27 <sup>th</sup> Floor | - | Infinity Edge Swimming Pool, Cafe and  |
| 51 <sup>st</sup> Floor | - | Sky Restaurant/Bar and Lounge          |
| Commercial             | - | Luxury Hotel, Shopping Mall, Café,     |
|                        |   | Massage Parlor, Convenience Store and  |

The company, Global Top Group, is a leading property developer with over 35 years of experience nationwide. In 2017 the company was awarded the prestigeous title of "Best Luxury Condominium Developments" (Eastern Seaboard). Global now, proudly presents to you our very own "MARINA GOLDEN BAY' in Central Pattaya. A sprawling endeavor, it will be set on a land area of 14.5 rai, the equivalent of six combined football fields. Each of the 3 gleaning towers will rise to a level of 51 floors with infinity edge pools on the 27<sup>th</sup> floor offering panoramic city and sea views. Each tower will also feature 9 relaxing sky garden balconies verdantly landscaped for the relaxation and enjoyment of our property owners and their guests. The Sky Lounge Bar & Restaurant on 51st floor allows you to have a glimpse of heaven on earth. Marina Golden Bay will also feature a luxurious hotel and the shopping mall complex which will serve as the base of these 3 enormous buildings.