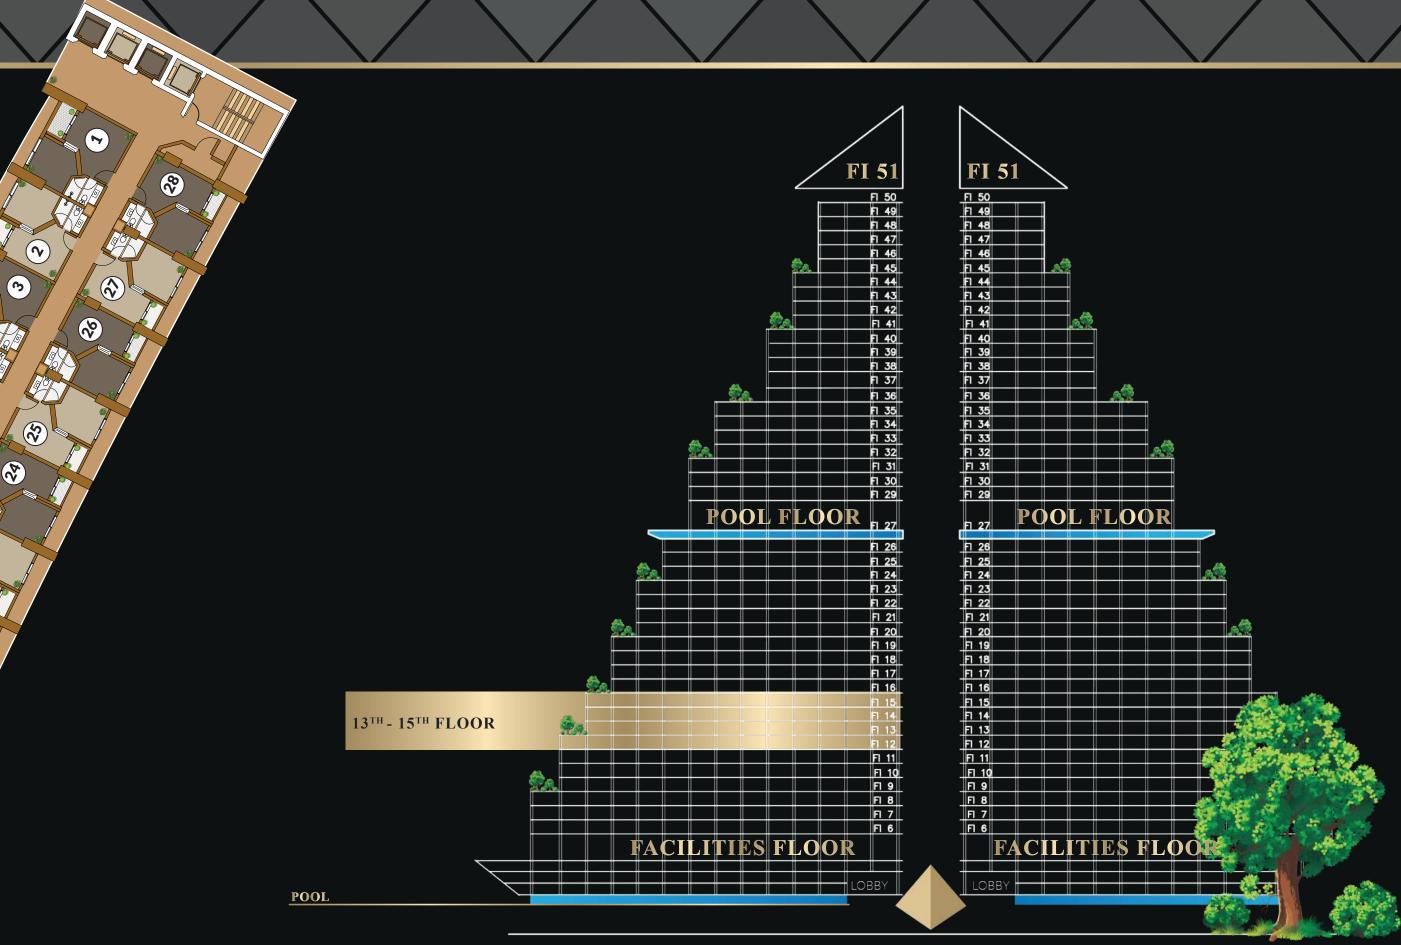

## GENERAL SPECIFICATION

U

**LOCATION:** Central Pattaya. 3 minutes from Sukhumvit, 5 minutes from Central Festival

**LAND AREA:** 14.5 Rai or 23,200 Sq.m.

**STRUCTURE:** 3 High-Rise Buildings\*, 51 stories and 4 elevators each - Victoria Tower

- Geneva Tower
- Elya Tower

\* Each building will have private facilities and amenities

J.m.

| NIT TYPES: | Studio      | 20 sq.m.               |
|------------|-------------|------------------------|
|            | One Bedroom | $28 - 40  \mathrm{sq}$ |
|            | Two Bedroom | 57 sq.m.               |

**AMENITIES:** 3 levels of secured parking, CCTV throughout 9 Sky Garden Balconies per Tower

| Ground Floor           | _ | Garden, Swimming Pools, Waterpark,     |
|------------------------|---|----------------------------------------|
|                        |   | Kids Club and Playground               |
| 4 <sup>th</sup> Floor  | - | Steam, Sauna, Fitness Rooms and a Cafe |
| 27 <sup>th</sup> Floor | - | Infinity Edge Swimming Pool, Cafe and  |
| 51 <sup>st</sup> Floor | - | Sky Restaurant/Bar and Lounge          |
| Commercial             | - | Luxury Hotel, Shopping Mall, Café,     |
|                        |   | Massage Parlor, Convenience Store and  |