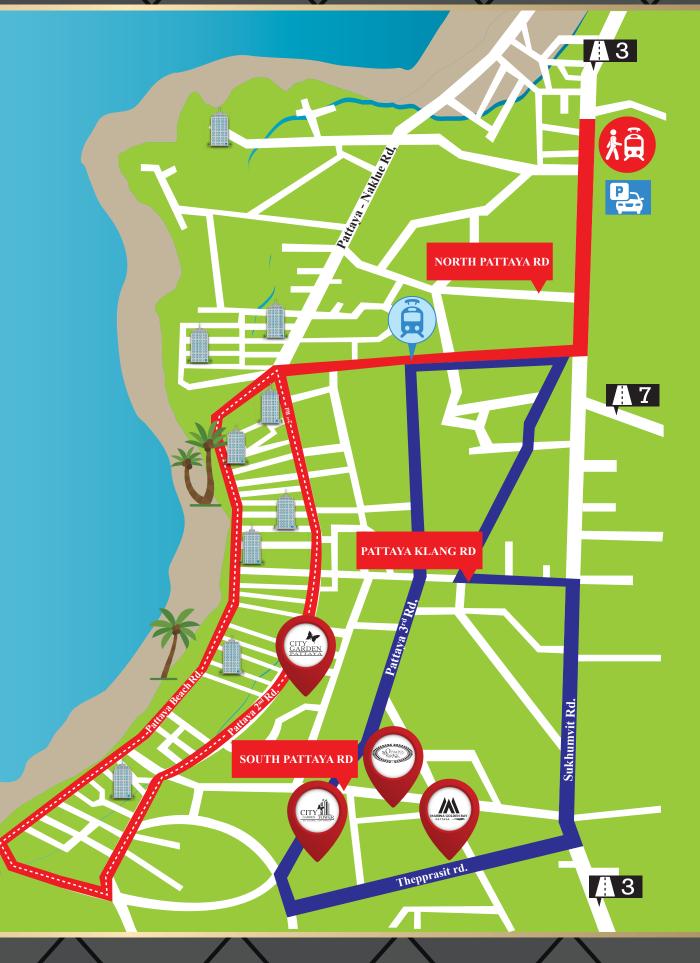

# CENTRAL LOCATION MARINA GOLDEN BAY PATTAYA

Marina Golden Bay is strategically located near the City Center with convenient access to all modes of public transportation and main roads. Pattaya's many tourist attractions, beaches, international schools, hospitals and night markets are within easy reach. This convenience of location drives profitability in all our projects

Pattaya's many tourist attractions, international schools, universities, night markets and beautiful beaches are just minutes away, though the property itself offers great recreation and opportunity within itself.