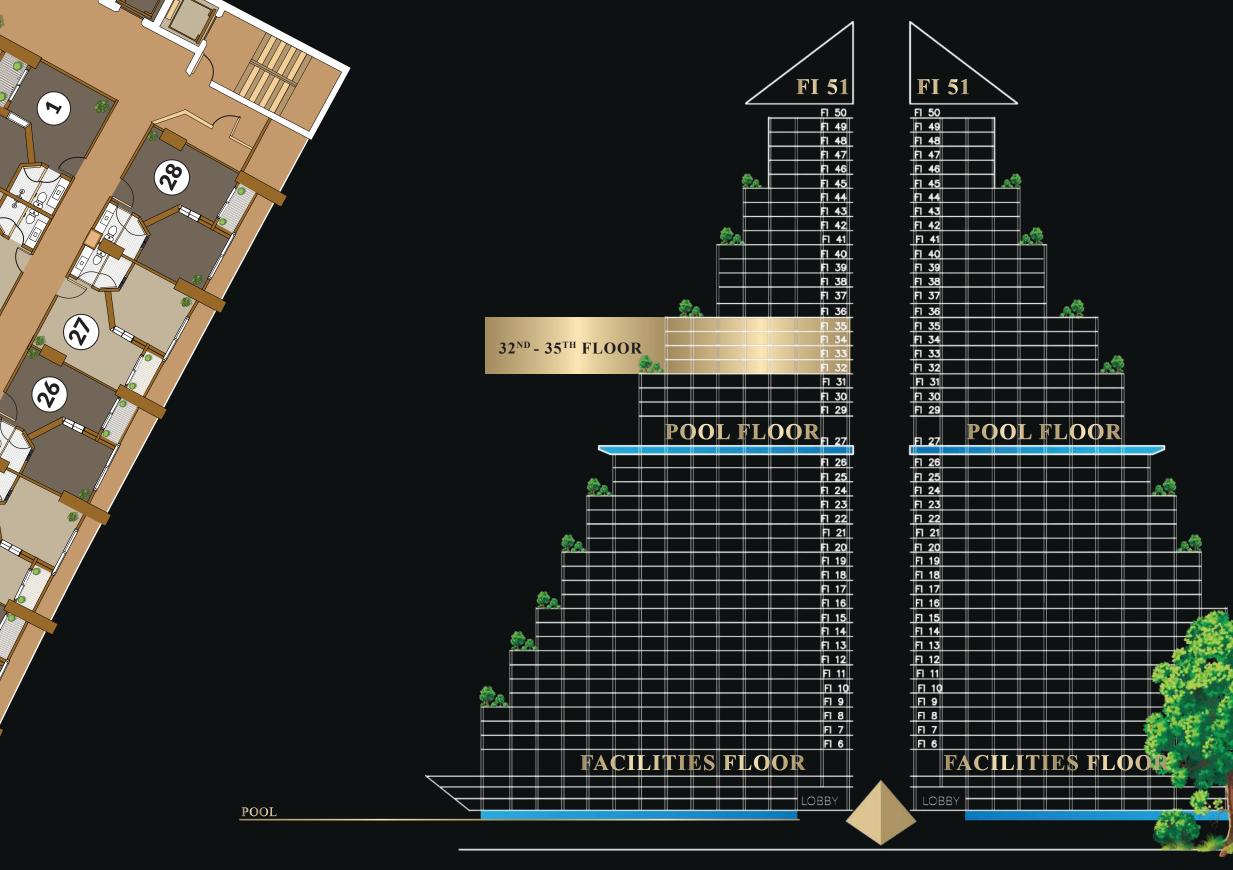

## GENERAL SPECIFICATION

U

**LOCATION:** Central Pattaya. 3 minutes from Sukhumvit, 5 minutes from Central Festival

**LAND AREA:** 14.5 Rai or 23,200 Sq.m.

**STRUCTURE:** 3 High-Rise Buildings\*, 51 stories and 4 elevators each - Victoria Tower

- Geneva Tower
- Elya Tower

\* Each building will have private facilities and amenities

J.m.

| NIT TYPES: | Studio      | 20 sq.m.               |
|------------|-------------|------------------------|
|            | One Bedroom | $28 - 40  \mathrm{sq}$ |
|            | Two Bedroom | 57 sq.m.               |

**AMENITIES:** 3 levels of secured parking, CCTV throughout 9 Sky Garden Balconies per Tower

| Ground Floor           | _ | Garden, Swimming Pools, Waterpark,     |
|------------------------|---|----------------------------------------|
|                        |   | Kids Club and Playground               |
| 4 <sup>th</sup> Floor  | - | Steam, Sauna, Fitness Rooms and a Cafe |
| 27 <sup>th</sup> Floor | - | Infinity Edge Swimming Pool, Cafe and  |
| 51 <sup>st</sup> Floor | - | Sky Restaurant/Bar and Lounge          |
| Commercial             | - | Luxury Hotel, Shopping Mall, Café,     |
|                        |   | Massage Parlor, Convenience Store and  |