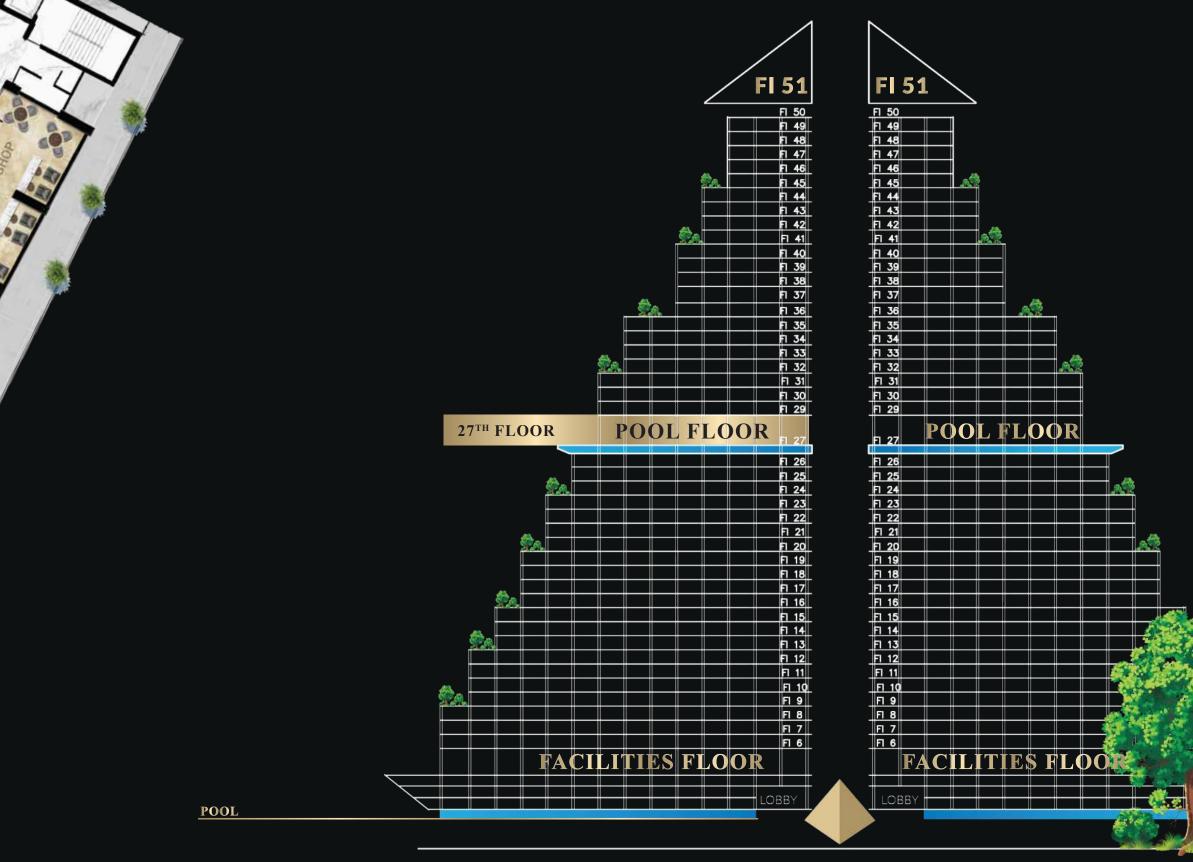

## GENERAL SPECIFICATION

U

**LOCATION:** Central Pattaya. 3 minutes from Sukhumvit, 5 minutes from Central Festival

**LAND AREA:** 14.5 Rai or 23,200 Sq.m.

**STRUCTURE:** 3 High-Rise Buildings\*, 51 stories and 4 elevators each - Victoria Tower

- Geneva Tower
- Elya Tower

\* Each building will have private facilities and amenities

J.m.

| NIT TYPES: | Studio      | 20 sq.m.               |
|------------|-------------|------------------------|
|            | One Bedroom | $28 - 40  \mathrm{sq}$ |
|            | Two Bedroom | 57 sq.m.               |

**AMENITIES:** 3 levels of secured parking, CCTV throughout 9 Sky Garden Balconies per Tower

| Ground Floor           | _ | Garden, Swimming Pools, Waterpark,     |
|------------------------|---|----------------------------------------|
|                        |   | Kids Club and Playground               |
| 4 <sup>th</sup> Floor  | - | Steam, Sauna, Fitness Rooms and a Cafe |
| 27 <sup>th</sup> Floor | - | Infinity Edge Swimming Pool, Cafe and  |
| 51 <sup>st</sup> Floor | - | Sky Restaurant/Bar and Lounge          |
| Commercial             | - | Luxury Hotel, Shopping Mall, Café,     |
|                        |   | Massage Parlor, Convenience Store and  |

The company, Global Top Group, is a leading property developer with over 35 years of experience nationwide. In 2017 the company was awarded the prestigeous title of "Best Luxury Condominium Developments" (Eastern Seaboard). Global now, proudly presents to you our very own "MARINA GOLDEN BAY' in Central Pattaya. A sprawling endeavor, it will be set on a land area of 14.5 rai, the equivalent of six combined football fields. Each of the 3 gleaning towers will rise to a level of 51 floors with infinity edge pools on the 27<sup>th</sup> floor offering panoramic city and sea views. Each tower will also feature 9 relaxing sky garden balconies verdantly landscaped for the relaxation and enjoyment of our property owners and their guests. The Sky Lounge Bar & Restaurant on 51st floor allows you to have a glimpse of heaven on earth. Marina Golden Bay will also feature a luxurious hotel and the shopping mall complex which will serve as the base of these 3 enormous buildings.