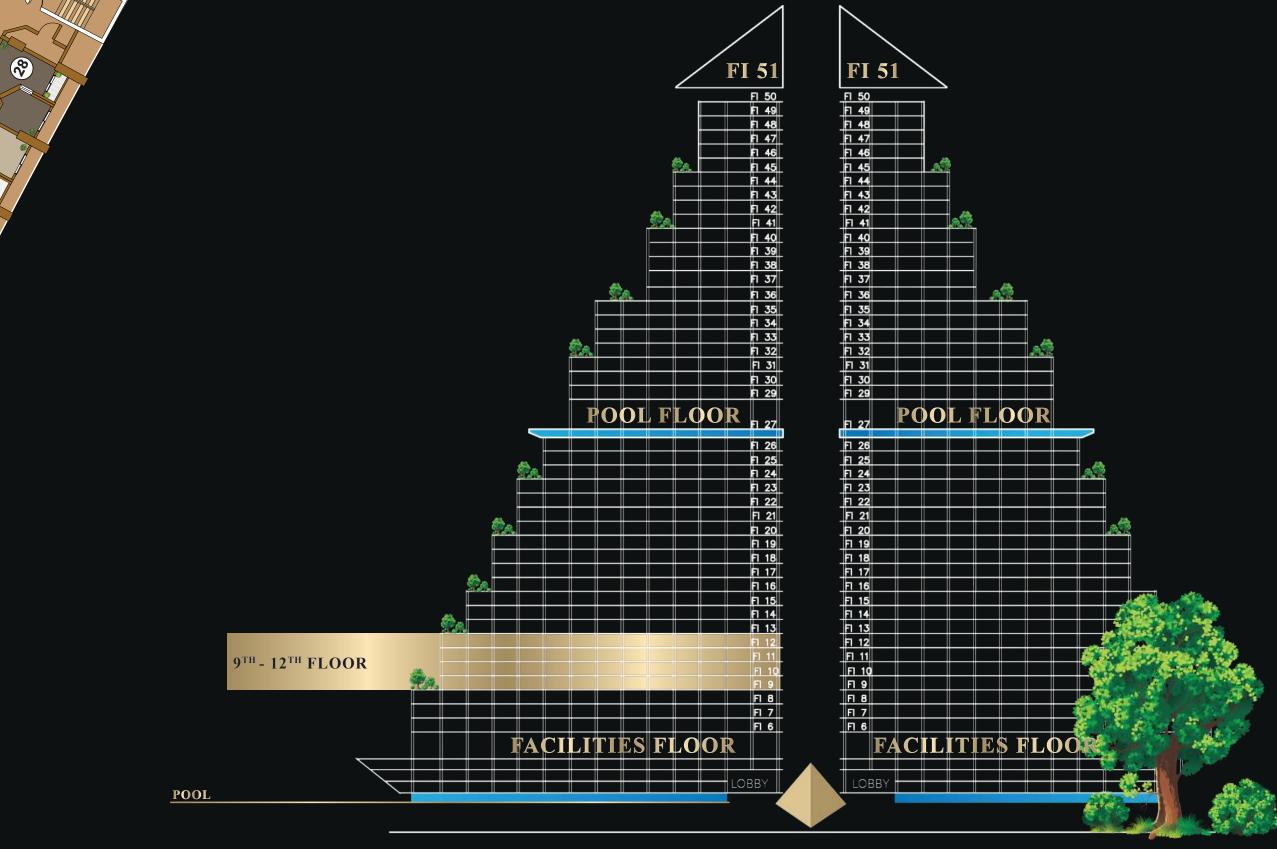

## GENERAL SPECIFICATION

U

**LOCATION:** Central Pattaya. 3 minutes from Sukhumvit, 5 minutes from Central Festival

**LAND AREA:** 14.5 Rai or 23,200 Sq.m.

**STRUCTURE:** 3 High-Rise Buildings\*, 51 stories and 4 elevators each - Victoria Tower

**AMENITIES:** 3 levels of secured parking, CCTV throughout 9 Sky Garden Balconies per Tower

| Ground Floor           | _ | Garden, Swimming Pools, Waterpark,     |
|------------------------|---|----------------------------------------|
|                        |   | Kids Club and Playground               |
| 4 <sup>th</sup> Floor  | - | Steam, Sauna, Fitness Rooms and a Cafe |
| 27 <sup>th</sup> Floor | - | Infinity Edge Swimming Pool, Cafe and  |
| 51 <sup>st</sup> Floor | - | Sky Restaurant/Bar and Lounge          |
| Commercial             | - | Luxury Hotel, Shopping Mall, Café,     |
|                        |   | Massage Parlor, Convenience Store and  |

The company, Global Top Group, is a leading property developer with over 35 years of experience nationwide. In 2017 the company was awarded the prestigeous title of "Best Luxury Condominium Developments" (Eastern Seaboard). Global now, proudly presents to you our very own "MARINA GOLDEN BAY' in Central Pattaya. A sprawling endeavor, it will be set on a land area of 14.5 rai, the equivalent of six combined football fields. Each of the 3 gleaning towers will rise to a level of 51 floors with infinity edge pools on the 27<sup>th</sup> floor offering panoramic city and sea views. Each tower will also feature 9 relaxing sky garden balconies verdantly landscaped for the relaxation and enjoyment of our property owners and their guests. The Sky Lounge Bar & Restaurant on 51st floor allows you to have a glimpse of heaven on earth. Marina Golden Bay will also feature a luxurious hotel and the shopping mall complex which will serve as the base of these 3 enormous buildings.