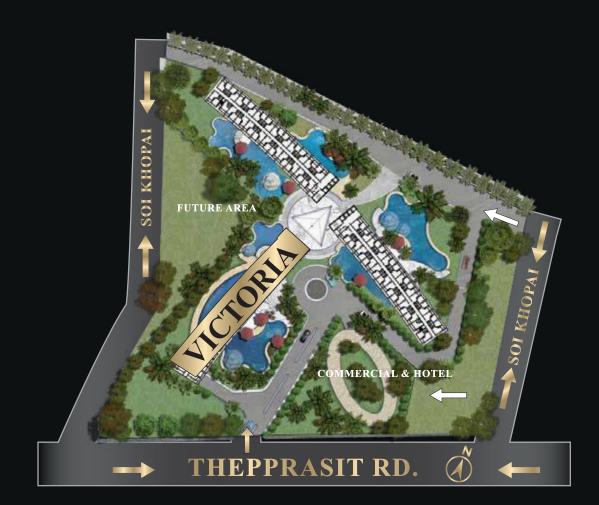

# CENTRAL LOCATION MARINA GOLDEN BAY PATTAYA

Marina Golden Bay is strategically located near the City Center with convenient access to all modes of public transportation and main roads. Pattaya's many tourist attractions, beaches, international schools, hospitals and night markets are within easy reach. This convenience of location drives profitability in all our projects

The company, Global Top Group, is a leading property developer with over 35 years of experience nationwide. In 2017 the company was awarded the prestigeous title of "Best Luxury Condominium Developments" (Eastern Seaboard). Global now, proudly presents to you our very own "MARINA GOLDEN BAY' in Central Pattaya. A sprawling endeavor, it will be set on a land area of 14.5 rai, the equivalent of six combined football fields. Each of the 3 gleaning towers will rise to a level of 51 floors with infinity edge pools on the 27<sup>th</sup> floor offering panoramic city and sea views. Each tower will also feature 9 relaxing sky garden balconies verdantly landscaped for the relaxation and enjoyment of our property owners and their guests. The Sky Lounge Bar & Restaurant on 51st floor allows you to have a glimpse of heaven on earth. Marina Golden Bay will also feature a luxurious hotel and the shopping mall complex which will serve as the base of these 3 enormous buildings.