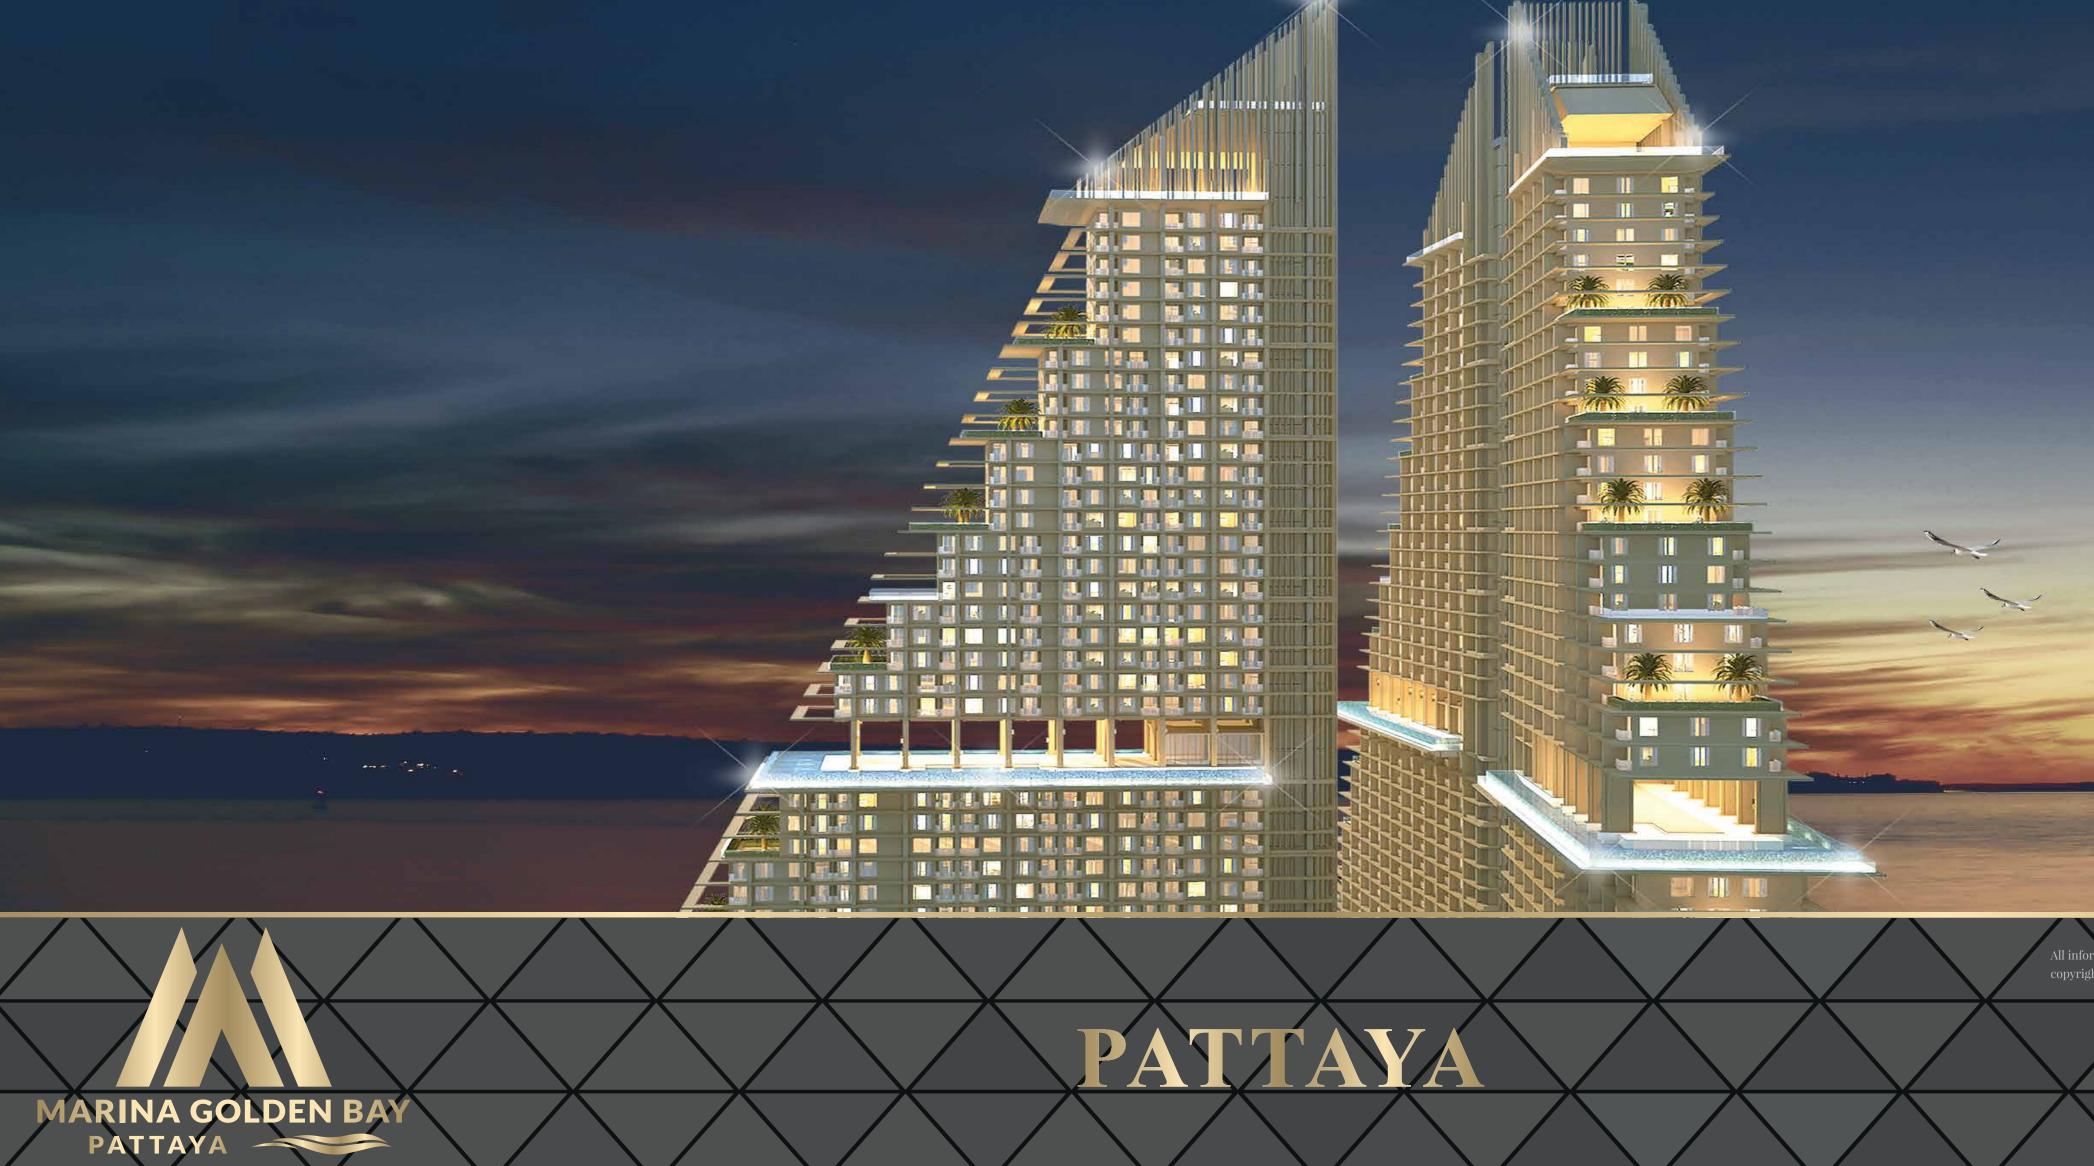

The company, Global Top Group, is a leading property developer with over 35 years of experience nationwide. In 2017 the company was awarded the prestigeous title of "Best Luxury Condominium Developments" (Eastern Seaboard). Global now, proudly presents to you our very own "MARINA GOLDEN BAY' in Central Pattaya. A sprawling endeavor, it will be set on a land area of 14.5 rai, the equivalent of six combined football fields. Each of the 3 gleaning towers will rise to a level of 51 floors with infinity edge pools on the 27<sup>th</sup> floor offering panoramic city and sea views. Each tower will also feature 9 relaxing sky garden balconies verdantly landscaped for the relaxation and enjoyment of our property owners and their guests. The Sky Lounge Bar & Restaurant on 51st floor allows you to have a glimpse of heaven on earth. Marina Golden Bay will also feature a luxurious hotel and the shopping mall complex which will serve as the base of these 3 enormous buildings.