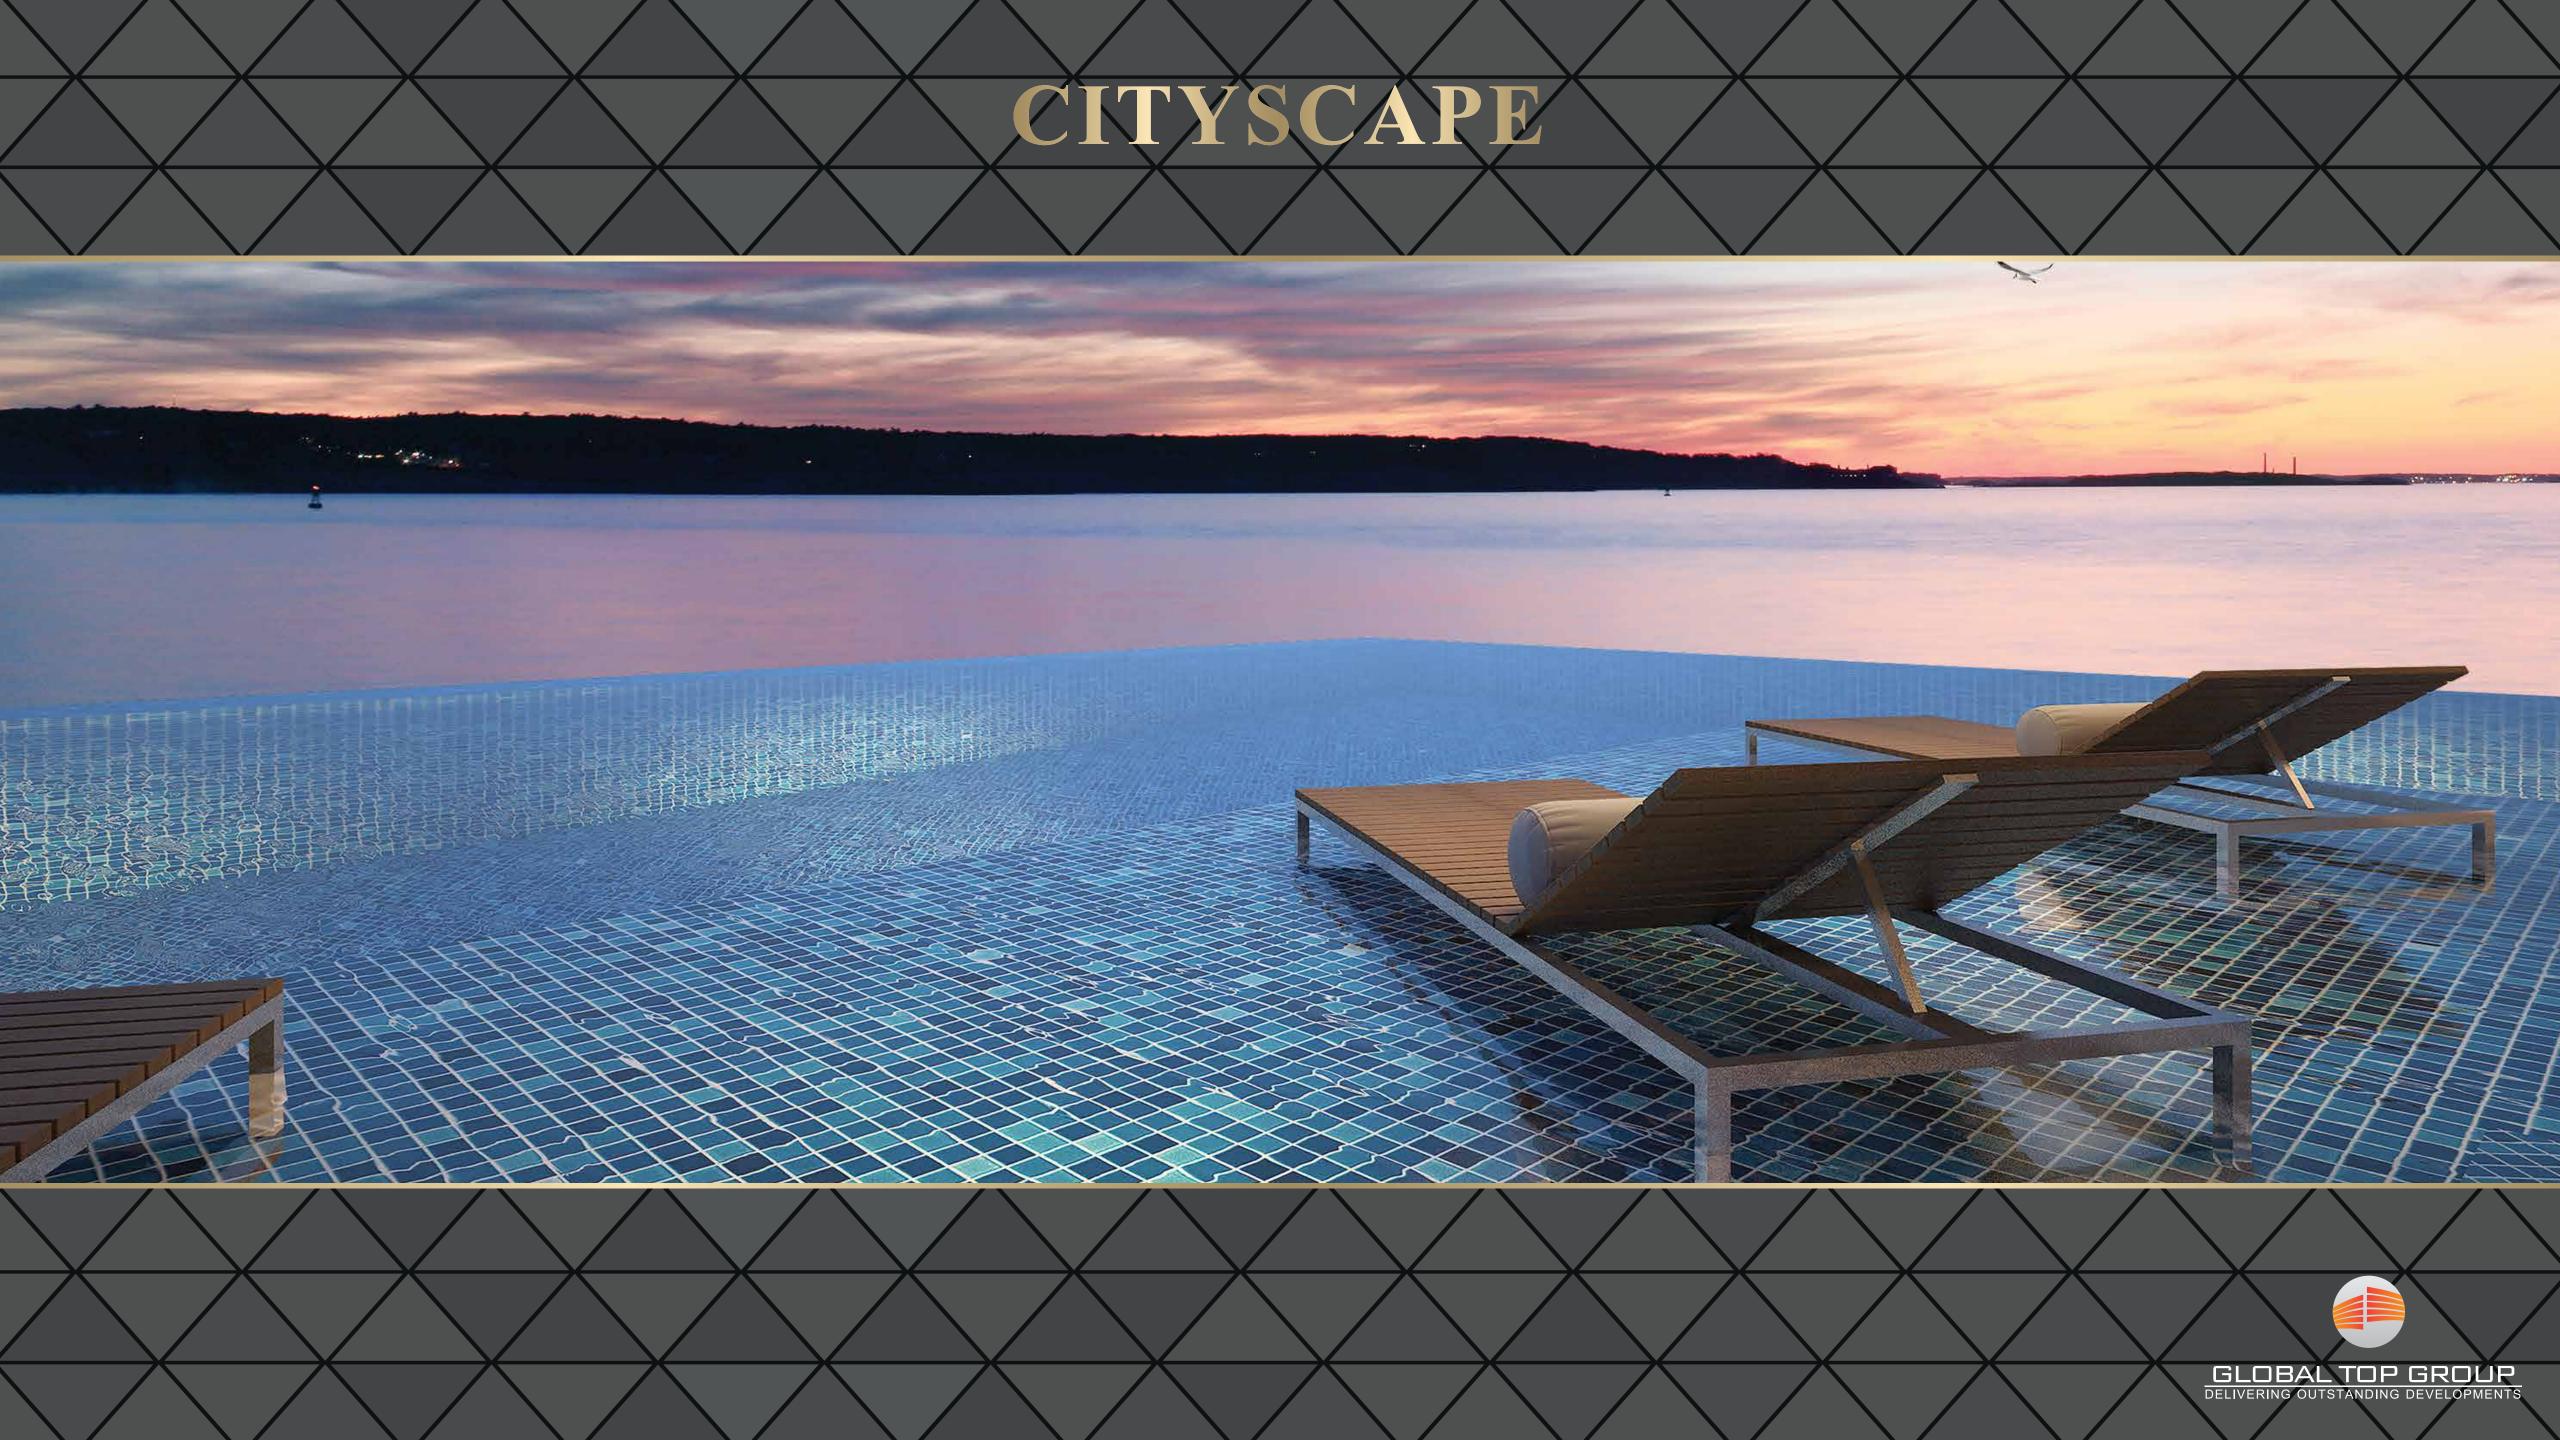

## VÁGŇIFIČENT PÁNÓRAMAŠ

Besides the beautifully landscaped pools on ground level, the 27th floor of each tower will be feature an immense infinity edge sky pool, its attendant facilities and a cafe. A perfect place to take in a sunset as the beautiful seascape gives in to the glittering lights of the city.