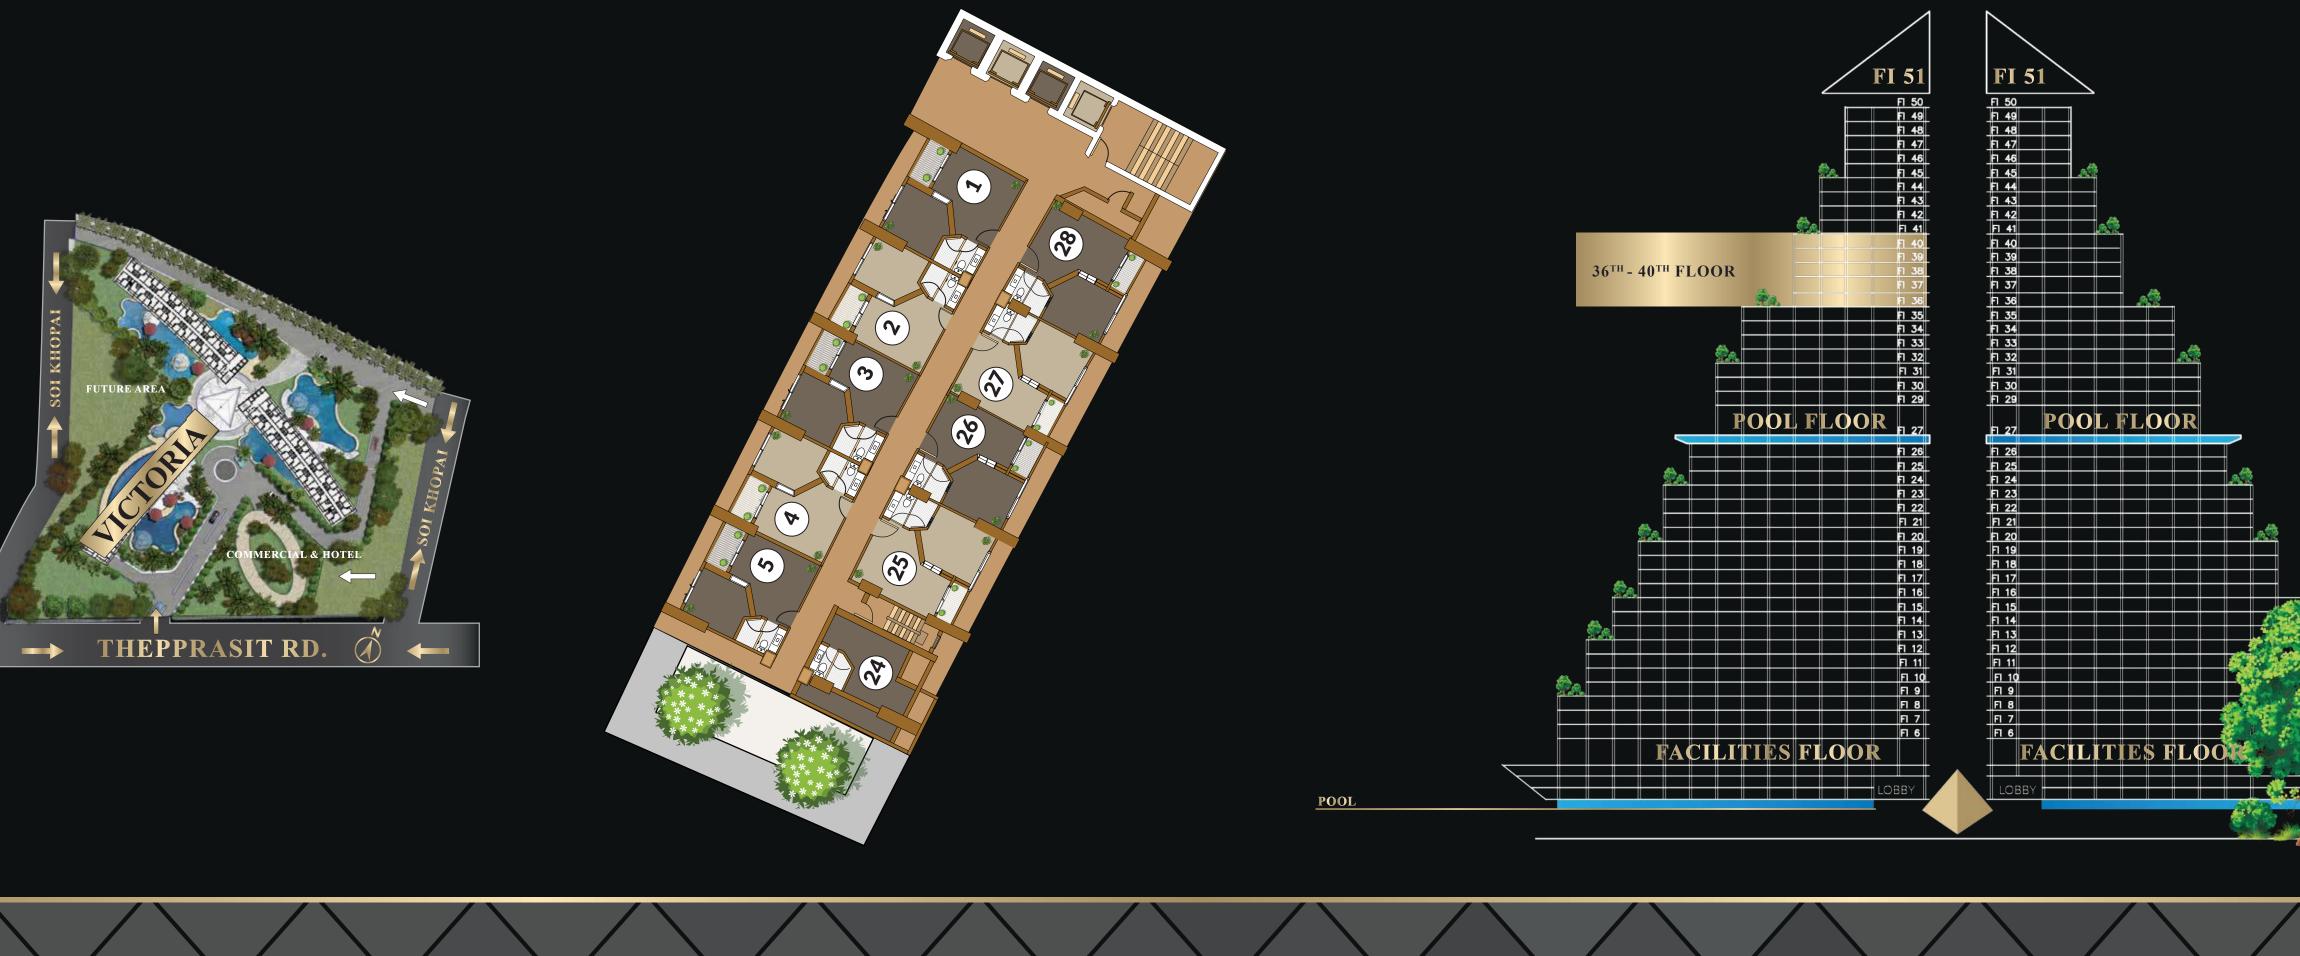

## GENERAL SPECIFICATION

U

**LOCATION:** Central Pattaya. 3 minutes from Sukhumvit, 5 minutes from Central Festival

**LAND AREA:** 14.5 Rai or 23,200 Sq.m.

**STRUCTURE:** 3 High-Rise Buildings\*, 51 stories and 4 elevators each - Victoria Tower

- Geneva Tower
- Elya Tower

\* Each building will have private facilities and amenities

J.m.

| NIT TYPES: | Studio      | 20 sq.m.               |
|------------|-------------|------------------------|
|            | One Bedroom | $28 - 40  \mathrm{sq}$ |
|            | Two Bedroom | 57 sq.m.               |

**AMENITIES:** 3 levels of secured parking, CCTV throughout 9 Sky Garden Balconies per Tower

| Ground Floor           | _ | Garden, Swimming Pools, Waterpark,     |
|------------------------|---|----------------------------------------|
|                        |   | Kids Club and Playground               |
| 4 <sup>th</sup> Floor  | - | Steam, Sauna, Fitness Rooms and a Cafe |
| 27 <sup>th</sup> Floor | - | Infinity Edge Swimming Pool, Cafe and  |
| 51 <sup>st</sup> Floor | - | Sky Restaurant/Bar and Lounge          |
| Commercial             | - | Luxury Hotel, Shopping Mall, Café,     |
|                        |   | Massage Parlor, Convenience Store and  |